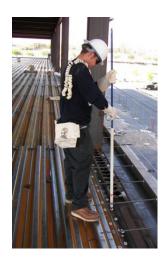

## **DESCRIPTION**

The Rapid Ferrule Dispenser is a patented ergonomically-designed tool to feed and dispense ferrules on metal deck, steel beams, bridge girders various other applications. The ferrule dispensing tool also comes with a deck punch tool to assist in draining water from metal decking. A ferrule breaking tool is also included. These tools are designed to allow the operator to work in the upright standing position, rather than bent over.

### **FEATURES**

- Rapid Ferrule Tool dispensed ferrules at least 4x faster than laying out ferrules by hand.
- Allows operator to work in the standing position and can visually observe that the ferrules are evenly spaced through the entire length of the beam
- Ability to dispense ferrules up to four feet away from the body, keeping your employee away from the perimeter of the building
- Some states have legislated ergonomic laws in which companies must provide the most ergonomically beneficial tools for the workplace.
- The "metal deck" punch tool and the "ferrule breaker" tool are two additional tools designed to keep the operator in the upright position.