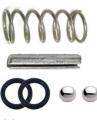

## **SPARE PARTS**

3/4" PN: RF FT 075-1 7/8" PN: RF FT 087-1 1" PN: RF FT 100-1

Punch PN: RF DP 01

Lube PN: RF TF02

Breaker PN: RF FB 01

Hook PN: RF FT 075-3

Tune Up Kit PN: RF TU075