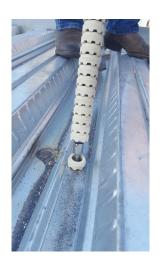

# Complete Assembly

Dispenses ferrules quickly

Includes: dispense head, 2 section

pole and hook

Dispense Head

3/4" PN: RF FT 075 7/8" PN: RF FT 087 1" PN: RF FT 100

Pole (2 section) PN: RF FT 075-2

Hook

# **Complete Punch Assembly**

Punches hole in deck
Includes: pole and punch

Pole

PN: RF FT 075-5

Punch

PN: RF DP 01

Both the breaker and punch screw into the ferrule dispenser