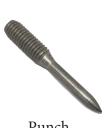

# **Complete Punch Assembly**

Punches hole in deck
Includes: pole and punch

Pole

PN: RF FT 075-5

Punch

PN: RF DP 01

Both the breaker and punch screw into the ferrule dispenser

## **SPARE PARTS**

3/4" PN: RF FT 075-1 7/8" PN: RF FT 087-1 1" PN: RF FT 100-1

Punch PN: RF DP 01

Lube PN: RF TF02

Breaker PN: RF FB 01

Hook PN: RF FT 075-3

Tune Up Kit PN: RF TU075