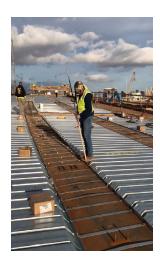

## **DESCRIPTION**

The Rapid Ferrule Dispenser is a patented ergonomically-designed tool to feed and dispense ferrules on metal deck, steel beams, bridge girders various other applications. The ferrule dispensing tool also comes with a deck punch tool to assist in draining water from metal decking. A ferrule breaking tool is also included. These tools are designed to allow the operator to work in the upright standing position, rather than bent over.

### **FEATURES**

- Rapid Ferrule Tool dispensed ferrules at least 4x faster than laying out ferrules by hand.
- Allows operator to work in the standing position and can visually observe that the ferrules are evenly spaced through the entire length of the beam
- Ability to dispense ferrules up to four feet away from the body, keeping your employee away from the perimeter of the building
- Some states have legislated ergonomic laws in which companies must provide the most ergonomically beneficial tools for the workplace.
- The "metal deck" punch tool and the "ferrule breaker" tool are two additional tools designed to keep the operator in the upright position.