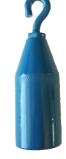

# Complete Assembly

Dispenses ferrules quickly

Includes: dispense head, 2 section

pole and hook

Dispense Head

3/4" PN: RF FT 075 7/8" PN: RF FT 087 1" PN: RF FT 100

Pole (2 section) PN: RF FT 075-2

Hook

PN: RF FT 075-3

## **SPARE PARTS**

3/4" PN: RF FT 075-1 7/8" PN: RF FT 087-1 1" PN: RF FT 100-1

Punch PN: RF DP 01

Lube PN: RF TF02

Breaker PN: RF FB 01

Hook PN: RF FT 075-3

Tune Up Kit PN: RF TU075