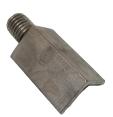

# Complete Breaker Assembly

Breaks ferrules after weld Includes: pole and breaker

Pole

PN: RF FT 075-4

Breaker

PN: RF FB 01

## **SPARE PARTS**

3/4" PN: RF FT 075-1 7/8" PN: RF FT 087-1 1" PN: RF FT 100-1

Punch PN: RF DP 01

Lube PN: RF TF02

Breaker PN: RF FB 01

Hook PN: RF FT 075-3

Tune Up Kit PN: RF TU075