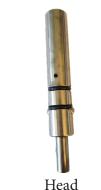

# Complete Assembly

Dispenses ferrules quickly

Includes: dispense head, 2 section

pole and hook

Dispense Head

3/4" PN: RF FT 075 7/8" PN: RF FT 087 1" PN: RF FT 100

Pole (2 section) PN: RF FT 075-2

Hook