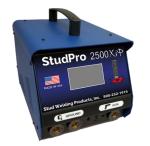

## Capacitor Discharge (CD) Pin Welders

for cuphead, mini cup, weld pins, and weld studs

| FEATURES               | StudPro LiteXi                                                      | Sure Shot II                                                          | StudPro 2500XiP                                                       | Pegasar 500 ISO                                                           |
|------------------------|---------------------------------------------------------------------|-----------------------------------------------------------------------|-----------------------------------------------------------------------|---------------------------------------------------------------------------|
| DESCRIPTION            | Light weight at only 10lbs. Rugged welder that is easy to use.      | Versatile, high powered welder easy to handle and compact.            | Touchscreen interface with preset values. Our most popular CD welder. | Battery powered or 110 vac unit, easy to use with quick recharging times. |
| WELD RANGE             | Weld Pins = Up to 10ga<br>Cuphead/Mini Pins<br>CD Studs = Up to #10 | Weld Pins = Up to 10ga<br>Cuphead/Mini Pins<br>CD Studs = Up to 5/16" | Weld Pins = Up to 10ga<br>Cuphead/Mini Pins<br>CD Studs = Up to 1/4"  | Weld Pins = Up to 10ga<br>Cuphead/Mini Pins<br>CD Studs = Up to 1/4"      |
| DUTY CYCLE             | 15-30 studs/minute max                                              | 24 studs/minute max                                                   | 18 studs/per minute (1/4" settings)                                   | 20 studs/minute (1/4" setting)                                            |
| CAPACITANCE            | 100,000 μF                                                          | 100,000 μF                                                            | 76,000 μF                                                             | 100,000 μF                                                                |
| PRIMARY<br>POWER       | 85-250 VAC 50/60Hz<br>10A Fast Acting Fuse                          | 110/220VAC 50/50Hz<br>15/7.5 AMP                                      | 110 VAC @ 50/60 HZ 15 AMP<br>220 VAC @50/60 HZ 7.5 AMP                | 100V TO 240V, 50/60 Hz In<br>Battery operation: 25.55V                    |
| CHARGE<br>VOLTAGE      | 35-100 V                                                            | 35 - 160 V                                                            | 32-200 V                                                              | 50 to 100 V (stepless voltage regulation)                                 |
| SIZE                   | 12"L X 6"W X 10"H                                                   | 11"L X 13"W X 6"H                                                     | 14" L X 10"W X 11"H                                                   | 18"L x 11"W x 14"H                                                        |
| POWER UNIT<br>WEIGHT   | 10.2 lbs                                                            | 18 lbs                                                                | 18 lbs                                                                | 26 lbs with Battery<br>24 lbs without Battery                             |
| CABLE LENGTH           | 25'                                                                 | 20'                                                                   | 25'                                                                   | 9.8'                                                                      |
| GROUND CABLE<br>LENGTH | 15'                                                                 | 15'                                                                   | 15'                                                                   | 8.2'                                                                      |