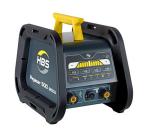

## Capacitor Discharge (CD) Pin Welders

for cuphead, mini cup, weld pins, and weld studs

| FEATURES               | StudPro LiteXi                                                      | Sure Shot II                                                          | StudPro 2500XiP                                                       | Pegasar 500 ISO                                                           |
|------------------------|---------------------------------------------------------------------|-----------------------------------------------------------------------|-----------------------------------------------------------------------|---------------------------------------------------------------------------|
| DESCRIPTION            | Light weight at only 10lbs. Rugged welder that is easy to use.      | Versatile, high powered welder easy to handle and compact.            | Touchscreen interface with preset values. Our most popular CD welder. | Battery powered or 110 vac unit, easy to use with quick recharging times. |
| WELD RANGE             | Weld Pins = Up to 10ga<br>Cuphead/Mini Pins<br>CD Studs = Up to #10 | Weld Pins = Up to 10ga<br>Cuphead/Mini Pins<br>CD Studs = Up to 5/16" | Weld Pins = Up to 10ga<br>Cuphead/Mini Pins<br>CD Studs = Up to 1/4"  | Weld Pins = Up to 10ga<br>Cuphead/Mini Pins<br>CD Studs = Up to 1/4"      |
| DUTY CYCLE             | 15-30 studs/minute max                                              | 24 studs/minute max                                                   | 18 studs/per minute (1/4" settings)                                   | 20 studs/minute (1/4" setting)                                            |
| CAPACITANCE            | 100,000 μF                                                          | 100,000 μF                                                            | 76,000 μF                                                             | 100,000 μF                                                                |
| PRIMARY<br>POWER       | 85-250 VAC 50/60Hz<br>10A Fast Acting Fuse                          | 110/220VAC 50/50Hz<br>15/7.5 AMP                                      | 110 VAC @ 50/60 HZ 15 AMP<br>220 VAC @50/60 HZ 7.5 AMP                | 100V TO 240V, 50/60 Hz In<br>Battery operation: 25.55V                    |
| CHARGE<br>VOLTAGE      | 35-100 V                                                            | 35 - 160 V                                                            | 32-200 V                                                              | 50 to 100 V (stepless voltage regulation)                                 |
| SIZE                   | 12"L X 6"W X 10"H                                                   | 11"L X 13"W X 6"H                                                     | 14" L X 10"W X 11"H                                                   | 18"L x 11"W x 14"H                                                        |
| POWER UNIT<br>WEIGHT   | 10.2 lbs                                                            | 18 lbs                                                                | 18 lbs                                                                | 26 lbs with Battery<br>24 lbs without Battery                             |
| CABLE LENGTH           | 25'                                                                 | 20'                                                                   | 25'                                                                   | 9.8'                                                                      |
| GROUND CABLE<br>LENGTH | 15'                                                                 | 15'                                                                   | 15'                                                                   | 8.2'                                                                      |