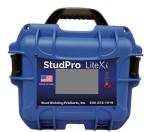

## Capacitor Discharge (CD) Pin Welders

for cuphead, mini cup, weld pins, and weld studs

| FEATURES               | StudPro LiteXi                                                      | Sure Shot II                                                          | StudPro 2500XiP                                                       | Pegasar 500 ISO                                                           |
|------------------------|---------------------------------------------------------------------|-----------------------------------------------------------------------|-----------------------------------------------------------------------|---------------------------------------------------------------------------|
| DESCRIPTION            | Light weight at only 10lbs. Rugged welder that is easy to use.      | Versatile, high powered welder easy to handle and compact.            | Touchscreen interface with preset values. Our most popular CD welder. | Battery powered or 110 vac unit, easy to use with quick recharging times. |
| WELD RANGE             | Weld Pins = Up to 10ga<br>Cuphead/Mini Pins<br>CD Studs = Up to #10 | Weld Pins = Up to 10ga<br>Cuphead/Mini Pins<br>CD Studs = Up to 5/16" | Weld Pins = Up to 10ga<br>Cuphead/Mini Pins<br>CD Studs = Up to 1/4"  | Weld Pins = Up to 10ga<br>Cuphead/Mini Pins<br>CD Studs = Up to 1/4"      |
| DUTY CYCLE             | 15-30 studs/minute max                                              | 24 studs/minute max                                                   | 18 studs/per minute (1/4" settings)                                   | 20 studs/minute (1/4" setting)                                            |
| CAPACITANCE            | 100,000 μF                                                          | 100,000 μF                                                            | 76,000 μF                                                             | 100,000 μF                                                                |
| PRIMARY<br>POWER       | 85-250 VAC 50/60Hz<br>10A Fast Acting Fuse                          | 110/220VAC 50/50Hz<br>15/7.5 AMP                                      | 110 VAC @ 50/60 HZ 15 AMP<br>220 VAC @50/60 HZ 7.5 AMP                | 100V TO 240V, 50/60 Hz In<br>Battery operation: 25.55V                    |
| CHARGE<br>VOLTAGE      | 35-100 V                                                            | 35 - 160 V                                                            | 32-200 V                                                              | 50 to 100 V (stepless voltage regulation)                                 |
| SIZE                   | 12"L X 6"W X 10"H                                                   | 11"L X 13"W X 6"H                                                     | 14" L X 10"W X 11"H                                                   | 18"L x 11"W x 14"H                                                        |
| POWER UNIT<br>WEIGHT   | 10.2 lbs                                                            | 18 lbs                                                                | 18 lbs                                                                | 26 lbs with Battery<br>24 lbs without Battery                             |
| CABLE LENGTH           | 25'                                                                 | 20'                                                                   | 25'                                                                   | 9.8'                                                                      |
| GROUND CABLE<br>LENGTH | 15'                                                                 | 15'                                                                   | 15'                                                                   | 8.2'                                                                      |