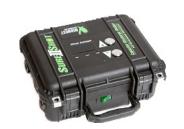

## Capacitor Discharge (CD) Pin Welders

for cuphead, mini cup, weld pins, and weld studs

| FEATURES               | StudPro LiteXi                                                      | Sure Shot II                                                          | StudPro 2500XiP                                                       | Pegasar 500 ISO                                                           |
|------------------------|---------------------------------------------------------------------|-----------------------------------------------------------------------|-----------------------------------------------------------------------|---------------------------------------------------------------------------|
| DESCRIPTION            | Light weight at only 10lbs. Rugged welder that is easy to use.      | Versatile, high powered welder easy to handle and compact.            | Touchscreen interface with preset values. Our most popular CD welder. | Battery powered or 110 vac unit, easy to use with quick recharging times. |
| WELD RANGE             | Weld Pins = Up to 10ga<br>Cuphead/Mini Pins<br>CD Studs = Up to #10 | Weld Pins = Up to 10ga<br>Cuphead/Mini Pins<br>CD Studs = Up to 5/16" | Weld Pins = Up to 10ga<br>Cuphead/Mini Pins<br>CD Studs = Up to 1/4"  | Weld Pins = Up to 10ga<br>Cuphead/Mini Pins<br>CD Studs = Up to 1/4"      |
| DUTY CYCLE             | 15-30 studs/minute max                                              | 24 studs/minute max                                                   | 18 studs/per minute (1/4" settings)                                   | 20 studs/minute (1/4" setting)                                            |
| CAPACITANCE            | 100,000 μF                                                          | 100,000 μF                                                            | 76,000 μF                                                             | 100,000 μF                                                                |
| PRIMARY<br>POWER       | 85-250 VAC 50/60Hz<br>10A Fast Acting Fuse                          | 110/220VAC 50/50Hz<br>15/7.5 AMP                                      | 110 VAC @ 50/60 HZ 15 AMP<br>220 VAC @50/60 HZ 7.5 AMP                | 100V TO 240V, 50/60 Hz In<br>Battery operation: 25.55V                    |
| CHARGE<br>VOLTAGE      | 35-100 V                                                            | 35 - 160 V                                                            | 32-200 V                                                              | 50 to 100 V (stepless voltage regulation)                                 |
| SIZE                   | 12"L X 6"W X 10"H                                                   | 11"L X 13"W X 6"H                                                     | 14" L X 10"W X 11"H                                                   | 18"L x 11"W x 14"H                                                        |
| POWER UNIT<br>WEIGHT   | 10.2 lbs                                                            | 18 lbs                                                                | 18 lbs                                                                | 26 lbs with Battery<br>24 lbs without Battery                             |
| CABLE LENGTH           | 25'                                                                 | 20'                                                                   | 25'                                                                   | 9.8'                                                                      |
| GROUND CABLE<br>LENGTH | 15'                                                                 | 15'                                                                   | 15'                                                                   | 8.2'                                                                      |