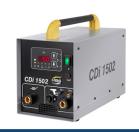

# HBS CDi Capacitor Discharge Stud Welders

| FEATURES               | CDi 502                                                                                                                     | CDi 1502                                                                                                                                      | CDi 2302                                                                                                                                       | CDi 3102                                                                                                                                      |
|------------------------|-----------------------------------------------------------------------------------------------------------------------------|-----------------------------------------------------------------------------------------------------------------------------------------------|------------------------------------------------------------------------------------------------------------------------------------------------|-----------------------------------------------------------------------------------------------------------------------------------------------|
| DESCRIPTON             | Entry level capacitor dischare stud welder incorporates invertor technology. Capable of welding pins and CD stud up to 1/4" | Capacitor discharge stud welder incorporates inverter technology. Capable of welding pins, cup head pins, CD studs ranging from #4 up to 1/4" | Capacitor discharge stud welder incorporates inverter technology. Capable of welding pins, cup head pins, CD studs ranging from #4 up to 5/16" | Capacitor discharge stud welder incorporates inverter technology. Capable of welding pins, cup head pins, CD studs ranging from #4 up to 3/8" |
| WELD RANGE             | #4 - 1/4"                                                                                                                   | #4 - 1/4"                                                                                                                                     | #4 - 5/16"                                                                                                                                     | #4 - 3/8"                                                                                                                                     |
| DUTY CYCLE             | 10 studs/min (1/4" setting)                                                                                                 | 14 studs/min (1/4" setting)                                                                                                                   | 12 studs/min (5/16" setting)                                                                                                                   | 6 studs/min (3/8" setting)                                                                                                                    |
| CAPACITANCE            | 100,000 μF                                                                                                                  | 66,000 μF                                                                                                                                     | 99,000 μF                                                                                                                                      | 132,000 μF                                                                                                                                    |
| WELD ENERGY            | 500 ws                                                                                                                      | 1 600 ws                                                                                                                                      | 2 400 ws                                                                                                                                       | 3 200 ws                                                                                                                                      |
| PRIMARY<br>POWER       | 100 v to 240 v, 50/60 Hz, 10 AT                                                                                             | 115 v/230 v, 50/60 Hz, 10 AT                                                                                                                  | 115 v/230 v, 50/60 Hz, 10 AT                                                                                                                   | 115 v/230 v, 50/60 Hz, 10 AT                                                                                                                  |
| CHARGE<br>VOLTAGE      | 50 to 100 V<br>stepless voltage regulation                                                                                  | 50 to 220 V stepless voltage regulation                                                                                                       | 50 to 220 V stepless voltage regulation                                                                                                        | 50 to 220 V stepless voltage regulation                                                                                                       |
| SIZE                   | 14" x 7" x 10"<br>with handle                                                                                               | 16" x 8" x 10"<br>without handle                                                                                                              | 19" x 8" x 10"<br>without handle                                                                                                               | 19" x 8" x 10"<br>without handle                                                                                                              |
| POWER UNIT<br>WEIGHT   | 21.83 lbs                                                                                                                   | 30.87 lbs                                                                                                                                     | 37.48 lbs                                                                                                                                      | 39.68 lbs                                                                                                                                     |
| CABLE LENGTH           | 9.8'                                                                                                                        | 8.2'                                                                                                                                          | 8.2'                                                                                                                                           | 8.2'                                                                                                                                          |
| GROUND CABLE<br>LENGTH | 8.2' (single)                                                                                                               | 8.2' (double)                                                                                                                                 | 8.2' (double)                                                                                                                                  | 8.2' (double)                                                                                                                                 |