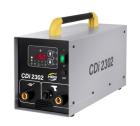

# HBS CDi Capacitor Discharge Stud Welders

| FEATURES               | CDi 502                                                                                                                     | CDi 1502                                                                                                                                      | CDi 2302                                                                                                                                       | CDi 3102                                                                                                                                      |
|------------------------|-----------------------------------------------------------------------------------------------------------------------------|-----------------------------------------------------------------------------------------------------------------------------------------------|------------------------------------------------------------------------------------------------------------------------------------------------|-----------------------------------------------------------------------------------------------------------------------------------------------|
| DESCRIPTON             | Entry level capacitor dischare stud welder incorporates invertor technology. Capable of welding pins and CD stud up to 1/4" | Capacitor discharge stud welder incorporates inverter technology. Capable of welding pins, cup head pins, CD studs ranging from #4 up to 1/4" | Capacitor discharge stud welder incorporates inverter technology. Capable of welding pins, cup head pins, CD studs ranging from #4 up to 5/16" | Capacitor discharge stud welder incorporates inverter technology. Capable of welding pins, cup head pins, CD studs ranging from #4 up to 3/8" |
| WELD RANGE             | #4 - 1/4"                                                                                                                   | #4 - 1/4"                                                                                                                                     | #4 - 5/16"                                                                                                                                     | #4 - 3/8"                                                                                                                                     |
| DUTY CYCLE             | 10 studs/min (1/4" setting)                                                                                                 | 14 studs/min (1/4" setting)                                                                                                                   | 12 studs/min (5/16" setting)                                                                                                                   | 6 studs/min (3/8" setting)                                                                                                                    |
| CAPACITANCE            | 100,000 μF                                                                                                                  | 66,000 μF                                                                                                                                     | 99,000 μF                                                                                                                                      | 132,000 μF                                                                                                                                    |
| WELD ENERGY            | 500 ws                                                                                                                      | 1 600 ws                                                                                                                                      | 2 400 ws                                                                                                                                       | 3 200 ws                                                                                                                                      |
| PRIMARY<br>POWER       | 100 v to 240 v, 50/60 Hz, 10 AT                                                                                             | 115 v/230 v, 50/60 Hz, 10 AT                                                                                                                  | 115 v/230 v, 50/60 Hz, 10 AT                                                                                                                   | 115 v/230 v, 50/60 Hz, 10 AT                                                                                                                  |
| CHARGE<br>VOLTAGE      | 50 to 100 V<br>stepless voltage regulation                                                                                  | 50 to 220 V stepless voltage regulation                                                                                                       | 50 to 220 V stepless voltage regulation                                                                                                        | 50 to 220 V stepless voltage regulation                                                                                                       |
| SIZE                   | 14" x 7" x 10"<br>with handle                                                                                               | 16" x 8" x 10"<br>without handle                                                                                                              | 19" x 8" x 10"<br>without handle                                                                                                               | 19" x 8" x 10"<br>without handle                                                                                                              |
| POWER UNIT<br>WEIGHT   | 21.83 lbs                                                                                                                   | 30.87 lbs                                                                                                                                     | 37.48 lbs                                                                                                                                      | 39.68 lbs                                                                                                                                     |
| CABLE LENGTH           | 9.8'                                                                                                                        | 8.2'                                                                                                                                          | 8.2'                                                                                                                                           | 8.2'                                                                                                                                          |
| GROUND CABLE<br>LENGTH | 8.2' (single)                                                                                                               | 8.2' (double)                                                                                                                                 | 8.2' (double)                                                                                                                                  | 8.2' (double)                                                                                                                                 |