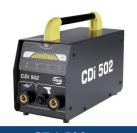

# HBS CDi Capacitor Discharge Stud Welders

| FEATURES               | CDi 502                                                                                                                     | CDi 1502                                                                                                                                      | CDi 2302                                                                                                                                       | CDi 3102                                                                                                                                      |
|------------------------|-----------------------------------------------------------------------------------------------------------------------------|-----------------------------------------------------------------------------------------------------------------------------------------------|------------------------------------------------------------------------------------------------------------------------------------------------|-----------------------------------------------------------------------------------------------------------------------------------------------|
| DESCRIPTON             | Entry level capacitor dischare stud welder incorporates invertor technology. Capable of welding pins and CD stud up to 1/4" | Capacitor discharge stud welder incorporates inverter technology. Capable of welding pins, cup head pins, CD studs ranging from #4 up to 1/4" | Capacitor discharge stud welder incorporates inverter technology. Capable of welding pins, cup head pins, CD studs ranging from #4 up to 5/16" | Capacitor discharge stud welder incorporates inverter technology. Capable of welding pins, cup head pins, CD studs ranging from #4 up to 3/8" |
| WELD RANGE             | #4 - 1/4"                                                                                                                   | #4 - 1/4"                                                                                                                                     | #4 - 5/16"                                                                                                                                     | #4 - 3/8"                                                                                                                                     |
| DUTY CYCLE             | 10 studs/min (1/4" setting)                                                                                                 | 14 studs/min (1/4" setting)                                                                                                                   | 12 studs/min (5/16" setting)                                                                                                                   | 6 studs/min (3/8" setting)                                                                                                                    |
| CAPACITANCE            | 100,000 μF                                                                                                                  | 66,000 μF                                                                                                                                     | 99,000 μF                                                                                                                                      | 132,000 μF                                                                                                                                    |
| WELD ENERGY            | 500 ws                                                                                                                      | 1 600 ws                                                                                                                                      | 2 400 ws                                                                                                                                       | 3 200 ws                                                                                                                                      |
| PRIMARY<br>POWER       | 100 v to 240 v, 50/60 Hz, 10 AT                                                                                             | 115 v/230 v, 50/60 Hz, 10 AT                                                                                                                  | 115 v/230 v, 50/60 Hz, 10 AT                                                                                                                   | 115 v/230 v, 50/60 Hz, 10 AT                                                                                                                  |
| CHARGE<br>VOLTAGE      | 50 to 100 V<br>stepless voltage regulation                                                                                  | 50 to 220 V stepless voltage regulation                                                                                                       | 50 to 220 V stepless voltage regulation                                                                                                        | 50 to 220 V stepless voltage regulation                                                                                                       |
| SIZE                   | 14" x 7" x 10"<br>with handle                                                                                               | 16" x 8" x 10"<br>without handle                                                                                                              | 19" x 8" x 10"<br>without handle                                                                                                               | 19" x 8" x 10"<br>without handle                                                                                                              |
| POWER UNIT<br>WEIGHT   | 21.83 lbs                                                                                                                   | 30.87 lbs                                                                                                                                     | 37.48 lbs                                                                                                                                      | 39.68 lbs                                                                                                                                     |
| CABLE LENGTH           | 9.8'                                                                                                                        | 8.2'                                                                                                                                          | 8.2'                                                                                                                                           | 8.2'                                                                                                                                          |
| GROUND CABLE<br>LENGTH | 8.2' (single)                                                                                                               | 8.2' (double)                                                                                                                                 | 8.2' (double)                                                                                                                                  | 8.2' (double)                                                                                                                                 |