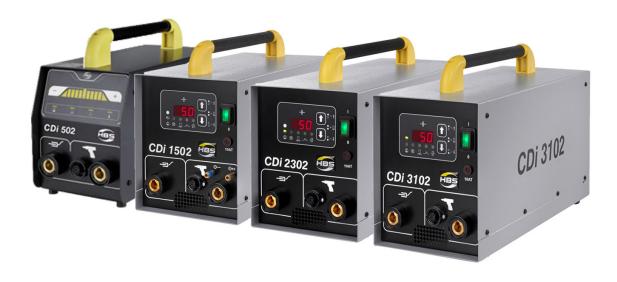

## **HBS CDi Capacitor Discharge Stud Welders**

**Models:** CDi 502 | CDi 1502 | CDi 2302 | CDi 3102

#### **FEATURES**

- Maximum charging energy- reliable welding, even on critical surfaces. Now with an even higher cycle sequence with 30% energy savings as a result of inverter-capacitor charging technology.
- Gun with linear ball-bearing for maximum precision. Extremely short welding times of 1-3 ms re quires fast and reliable insertion.
- Shock resistance, vertically mounted capacitors. Dampening elements installed to maximize shock resistance of capacitors. Optimum distribution of electrolyte owing to vertically installed capacitors.
- Self formation protects the capacitors. After long idle time, the capacitors are charged gradually with in a few seconds. Uncontrolled charging can damage the capacitors.
- Robust device suitable for construction site environments. IP 23: protection against foreign bodies and splashing water. 1.5 mm thick, shock resistant casing.
- Digital LED display with easy to read, especially in direct sunlight.
- Library function recommends welding parameters can be called up directly (the recommended charging voltage is specified after the stud diameter is selected) not including the 502

# HBS CDi Capacitor Discharge Stud Welders

| FEATURES               | CDi 502                                                                                                                     | CDi 1502                                                                                                                                      | CDi 2302                                                                                                                                       | CDi 3102                                                                                                                                      |
|------------------------|-----------------------------------------------------------------------------------------------------------------------------|-----------------------------------------------------------------------------------------------------------------------------------------------|------------------------------------------------------------------------------------------------------------------------------------------------|-----------------------------------------------------------------------------------------------------------------------------------------------|
| DESCRIPTON             | Entry level capacitor dischare stud welder incorporates invertor technology. Capable of welding pins and CD stud up to 1/4" | Capacitor discharge stud welder incorporates inverter technology. Capable of welding pins, cup head pins, CD studs ranging from #4 up to 1/4" | Capacitor discharge stud welder incorporates inverter technology. Capable of welding pins, cup head pins, CD studs ranging from #4 up to 5/16" | Capacitor discharge stud welder incorporates inverter technology. Capable of welding pins, cup head pins, CD studs ranging from #4 up to 3/8" |
| WELD RANGE             | #4 - 1/4"                                                                                                                   | #4 - 1/4"                                                                                                                                     | #4 - 5/16"                                                                                                                                     | #4 - 3/8"                                                                                                                                     |
| DUTY CYCLE             | 10 studs/min (1/4" setting)                                                                                                 | 14 studs/min (1/4" setting)                                                                                                                   | 12 studs/min (5/16" setting)                                                                                                                   | 6 studs/min (3/8" setting)                                                                                                                    |
| CAPACITANCE            | 100,000 μF                                                                                                                  | 66,000 μF                                                                                                                                     | 99,000 μF                                                                                                                                      | 132,000 μF                                                                                                                                    |
| WELD ENERGY            | 500 ws                                                                                                                      | 1 600 ws                                                                                                                                      | 2 400 ws                                                                                                                                       | 3 200 ws                                                                                                                                      |
| PRIMARY<br>POWER       | 100 v to 240 v, 50/60 Hz, 10 AT                                                                                             | 115 v/230 v, 50/60 Hz, 10 AT                                                                                                                  | 115 v/230 v, 50/60 Hz, 10 AT                                                                                                                   | 115 v/230 v, 50/60 Hz, 10 AT                                                                                                                  |
| CHARGE<br>VOLTAGE      | 50 to 100 V<br>stepless voltage regulation                                                                                  | 50 to 220 V stepless voltage regulation                                                                                                       | 50 to 220 V stepless voltage regulation                                                                                                        | 50 to 220 V stepless voltage regulation                                                                                                       |
| SIZE                   | 14" x 7" x 10"<br>with handle                                                                                               | 16" x 8" x 10"<br>without handle                                                                                                              | 19" x 8" x 10"<br>without handle                                                                                                               | 19" x 8" x 10"<br>without handle                                                                                                              |
| POWER UNIT<br>WEIGHT   | 21.83 lbs                                                                                                                   | 30.87 lbs                                                                                                                                     | 37.48 lbs                                                                                                                                      | 39.68 lbs                                                                                                                                     |
| CABLE LENGTH           | 9.8'                                                                                                                        | 8.2'                                                                                                                                          | 8.2'                                                                                                                                           | 8.2'                                                                                                                                          |
| GROUND CABLE<br>LENGTH | 8.2' (single)                                                                                                               | 8.2' (double)                                                                                                                                 | 8.2' (double)                                                                                                                                  | 8.2' (double)                                                                                                                                 |