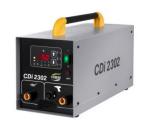

## CAPACITOR DISCHARGE (CD) 5/16" WELDERS

will shoot studs up to 5/16" in diameter

| FEATURES               | StudPro 3125Xi                                                                                                                                                                 | CDi 2302                                                                                                                              | Lynx 4 Modular                                                                                                                           |
|------------------------|--------------------------------------------------------------------------------------------------------------------------------------------------------------------------------|---------------------------------------------------------------------------------------------------------------------------------------|------------------------------------------------------------------------------------------------------------------------------------------|
| DESCRIPTION            | Easy to use and only weights 20 lbs. Intui-<br>tive Touchscreen Interface with Preset val-<br>ues for fast, accurate, and repeatable weld<br>settings. Our most popular brand. | German made with self forming capacitors<br>to provide alonger life perido and higher<br>reliability. Easy to use and compact design. | The modular is microprocessor controller with an improved charging circuit and height output transformer which maximizes its duty cycle. |
| WELD RANGE             | 14ga - 5/16"                                                                                                                                                                   | 14ga - 5/16"                                                                                                                          | #4 - 5/16"                                                                                                                               |
| DUTY CYCLE             | 5/16" = 14 Studs/min                                                                                                                                                           | 5/16"-12 Studs/min                                                                                                                    | 5/16"=6 Studs/min                                                                                                                        |
| CAPACITANCE            | 114,000 μF                                                                                                                                                                     | 99,000 μF                                                                                                                             | 81,000 μF                                                                                                                                |
| PRIMARY<br>POWER       | 110 VAC @ 50/60 HZ 15 AMP<br>220 VAC @50/60 HZ 7.5 AMP                                                                                                                         | 230 V/115 V*, 50/60 Hz, 10 AT                                                                                                         | 115/230 50/60Hz                                                                                                                          |
| CHARGE<br>VOLTAGE      | 35-200 VDC                                                                                                                                                                     | 50 to 220 V stepless voltage regulation                                                                                               | 50-195 stepless Voltage Regulation                                                                                                       |
| SIZE                   | 14" L X 111" W X 12" H                                                                                                                                                         | 19" L x 8" W x 10" H                                                                                                                  | 12" L x 12" W x 5" H                                                                                                                     |
| POWER UNIT<br>WEIGHT   | 21 lbs                                                                                                                                                                         | 37 lbs                                                                                                                                | 26 lbs                                                                                                                                   |
| GUN CABLE<br>LENGTH    | #4 x 25'                                                                                                                                                                       | #2 x 21'                                                                                                                              | #2 x 10'                                                                                                                                 |
| GROUND CABLE<br>LENGTH | #4 x 15' double                                                                                                                                                                | #2 x 8' double                                                                                                                        | #2 x 10' double                                                                                                                          |