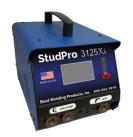

## CAPACITOR DISCHARGE (CD) 5/16" WELDERS

will shoot studs up to 5/16" in diameter

| FEATURES               | StudPro 3125Xi                                                                                                                                                                 | CDi 2302                                                                                                                              | Lynx 4 Modular                                                                                                                           |
|------------------------|--------------------------------------------------------------------------------------------------------------------------------------------------------------------------------|---------------------------------------------------------------------------------------------------------------------------------------|------------------------------------------------------------------------------------------------------------------------------------------|
| DESCRIPTION            | Easy to use and only weights 20 lbs. Intui-<br>tive Touchscreen Interface with Preset val-<br>ues for fast, accurate, and repeatable weld<br>settings. Our most popular brand. | German made with self forming capacitors<br>to provide alonger life perido and higher<br>reliability. Easy to use and compact design. | The modular is microprocessor controller with an improved charging circuit and height output transformer which maximizes its duty cycle. |
| WELD RANGE             | 14ga - 5/16"                                                                                                                                                                   | 14ga - 5/16"                                                                                                                          | #4 - 5/16"                                                                                                                               |
| DUTY CYCLE             | 5/16" = 14 Studs/min                                                                                                                                                           | 5/16"-12 Studs/min                                                                                                                    | 5/16"=6 Studs/min                                                                                                                        |
| CAPACITANCE            | 114,000 μF                                                                                                                                                                     | 99,000 μF                                                                                                                             | 81,000 μF                                                                                                                                |
| PRIMARY<br>POWER       | 110 VAC @ 50/60 HZ 15 AMP<br>220 VAC @50/60 HZ 7.5 AMP                                                                                                                         | 230 V/115 V*, 50/60 Hz, 10 AT                                                                                                         | 115/230 50/60Hz                                                                                                                          |
| CHARGE<br>VOLTAGE      | 35-200 VDC                                                                                                                                                                     | 50 to 220 V stepless voltage regulation                                                                                               | 50-195 stepless Voltage Regulation                                                                                                       |
| SIZE                   | 14" L X 111" W X 12" H                                                                                                                                                         | 19" L x 8" W x 10" H                                                                                                                  | 12" L x 12" W x 5" H                                                                                                                     |
| POWER UNIT<br>WEIGHT   | 21 lbs                                                                                                                                                                         | 37 lbs                                                                                                                                | 26 lbs                                                                                                                                   |
| GUN CABLE<br>LENGTH    | #4 x 25'                                                                                                                                                                       | #2 x 21'                                                                                                                              | #2 x 10'                                                                                                                                 |
| GROUND CABLE<br>LENGTH | #4 x 15' double                                                                                                                                                                | #2 x 8' double                                                                                                                        | #2 x 10' double                                                                                                                          |