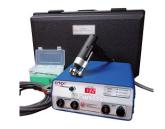

## CAPACITOR DISCHARGE (CD) 5/16" WELDERS

will shoot studs up to 5/16" in diameter

| FEATURES               | StudPro 3125Xi                                                                                                                                                                 | CDi 2302                                                                                                                              | Lynx 4 Modular                                                                                                                           |
|------------------------|--------------------------------------------------------------------------------------------------------------------------------------------------------------------------------|---------------------------------------------------------------------------------------------------------------------------------------|------------------------------------------------------------------------------------------------------------------------------------------|
| DESCRIPTION            | Easy to use and only weights 20 lbs. Intui-<br>tive Touchscreen Interface with Preset val-<br>ues for fast, accurate, and repeatable weld<br>settings. Our most popular brand. | German made with self forming capacitors<br>to provide alonger life perido and higher<br>reliability. Easy to use and compact design. | The modular is microprocessor controller with an improved charging circuit and height output transformer which maximizes its duty cycle. |
| WELD RANGE             | 14ga - 5/16"                                                                                                                                                                   | 14ga - 5/16"                                                                                                                          | #4 - 5/16"                                                                                                                               |
| DUTY CYCLE             | 5/16" = 14 Studs/min                                                                                                                                                           | 5/16"-12 Studs/min                                                                                                                    | 5/16"=6 Studs/min                                                                                                                        |
| CAPACITANCE            | 114,000 μF                                                                                                                                                                     | 99,000 μF                                                                                                                             | 81,000 μF                                                                                                                                |
| PRIMARY<br>POWER       | 110 VAC @ 50/60 HZ 15 AMP<br>220 VAC @50/60 HZ 7.5 AMP                                                                                                                         | 230 V/115 V*, 50/60 Hz, 10 AT                                                                                                         | 115/230 50/60Hz                                                                                                                          |
| CHARGE<br>VOLTAGE      | 35-200 VDC                                                                                                                                                                     | 50 to 220 V stepless voltage regulation                                                                                               | 50-195 stepless Voltage Regulation                                                                                                       |
| SIZE                   | 14" L X 111" W X 12" H                                                                                                                                                         | 19" L x 8" W x 10" H                                                                                                                  | 12" L x 12" W x 5" H                                                                                                                     |
| POWER UNIT<br>WEIGHT   | 21 lbs                                                                                                                                                                         | 37 lbs                                                                                                                                | 26 lbs                                                                                                                                   |
| GUN CABLE<br>LENGTH    | #4 x 25'                                                                                                                                                                       | #2 x 21'                                                                                                                              | #2 x 10'                                                                                                                                 |
| GROUND CABLE<br>LENGTH | #4 x 15' double                                                                                                                                                                | #2 x 8' double                                                                                                                        | #2 x 10' double                                                                                                                          |