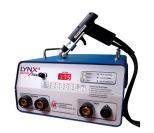

## CAPACITOR DISCHARGE (CD) 3/8" WELDERS

will shoot studs up to 3/8" in diameter

| FEATURES               | StudPro 3750Xi                                                                                                               | CDi 3102                                                                                        | Lynx 4 Titan                                                                                                                                     |
|------------------------|------------------------------------------------------------------------------------------------------------------------------|-------------------------------------------------------------------------------------------------|--------------------------------------------------------------------------------------------------------------------------------------------------|
| DESCRIPTION            | Intuitive Touchscreen Interface with Preset values for fast, accurate, and repeatable weld settings. Our most popular brand. | German made with self forming capacitors to provide alonger life perido and higher reliability. | The Titan is equipped with a micro-<br>controller which will keep this model<br>continually up to date. Compact design<br>suitable for bench top |
| WELD RANGE             | 14ga - 3/8"                                                                                                                  | #4 - 3/8"                                                                                       | #4 - 3/8"                                                                                                                                        |
| DUTY CYCLE             | 3/8" = 10 Studs/min                                                                                                          | 3/8"= 6 Stud/min                                                                                | 3/8"= 4 Studs/min                                                                                                                                |
| CAPACITANCE            | 152,000 μF                                                                                                                   | 132,000 μF                                                                                      | 164,000 μF                                                                                                                                       |
| PRIMARY<br>POWER       | 110 VAC @ 50/60 HZ 15 AMP<br>220 VAC @50/60 HZ 7.5 AMP                                                                       | 230 V/115 V*, 50/60 Hz, 10 AT                                                                   | 115/230 50/60Hz. 15 AMP                                                                                                                          |
| CHARGE<br>VOLTAGE      | 35-200 VDC                                                                                                                   | 50 to 220 V stepless voltage regulation                                                         | 50-195 Stepless Voltage Regulation                                                                                                               |
| SIZE                   | 14" L X 11" W X 12" H                                                                                                        | 19" L x 8" W x 10" H                                                                            | 16" L x 13" W x 5" H                                                                                                                             |
| POWER UNIT<br>WEIGHT   | 23 lbs                                                                                                                       | 40 lbs                                                                                          | 37 lbs                                                                                                                                           |
| GUN CABLE<br>LENGTH    | #2 x 25'                                                                                                                     | #2 x 21'                                                                                        | #1 x 10°                                                                                                                                         |
| GROUND CABLE<br>LENGTH | #2 x 15' double                                                                                                              | #2 x 8' double                                                                                  | #1 x 10' double                                                                                                                                  |