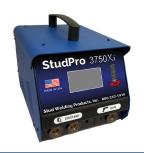

## CAPACITOR DISCHARGE (CD) 3/8" WELDERS

will shoot studs up to 3/8" in diameter

| FEATURES               | StudPro 3750Xi                                                                                                               | CDi 3102                                                                                        | Lynx 4 Titan                                                                                                                                     |
|------------------------|------------------------------------------------------------------------------------------------------------------------------|-------------------------------------------------------------------------------------------------|--------------------------------------------------------------------------------------------------------------------------------------------------|
| DESCRIPTION            | Intuitive Touchscreen Interface with Preset values for fast, accurate, and repeatable weld settings. Our most popular brand. | German made with self forming capacitors to provide alonger life perido and higher reliability. | The Titan is equipped with a micro-<br>controller which will keep this model<br>continually up to date. Compact design<br>suitable for bench top |
| WELD RANGE             | 14ga - 3/8"                                                                                                                  | #4 - 3/8"                                                                                       | #4 - 3/8"                                                                                                                                        |
| DUTY CYCLE             | 3/8" = 10 Studs/min                                                                                                          | 3/8"= 6 Stud/min                                                                                | 3/8"= 4 Studs/min                                                                                                                                |
| CAPACITANCE            | 152,000 μF                                                                                                                   | 132,000 μF                                                                                      | 164,000 μF                                                                                                                                       |
| PRIMARY<br>POWER       | 110 VAC @ 50/60 HZ 15 AMP<br>220 VAC @50/60 HZ 7.5 AMP                                                                       | 230 V/115 V*, 50/60 Hz, 10 AT                                                                   | 115/230 50/60Hz. 15 AMP                                                                                                                          |
| CHARGE<br>VOLTAGE      | 35-200 VDC                                                                                                                   | 50 to 220 V stepless voltage regulation                                                         | 50-195 Stepless Voltage Regulation                                                                                                               |
| SIZE                   | 14" L X 11" W X 12" H                                                                                                        | 19" L x 8" W x 10" H                                                                            | 16" L x 13" W x 5" H                                                                                                                             |
| POWER UNIT<br>WEIGHT   | 23 lbs                                                                                                                       | 40 lbs                                                                                          | 37 lbs                                                                                                                                           |
| GUN CABLE<br>LENGTH    | #2 x 25'                                                                                                                     | #2 x 21'                                                                                        | #1 x 10°                                                                                                                                         |
| GROUND CABLE<br>LENGTH | #2 x 15' double                                                                                                              | #2 x 8' double                                                                                  | #1 x 10' double                                                                                                                                  |