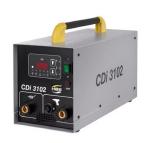

## CAPACITOR DISCHARGE (CD) 3/8" WELDERS

will shoot studs up to 3/8" in diameter

| FEATURES               | StudPro 3750Xi                                                                                                               | CDi 3102                                                                                        | Lynx 4 Titan                                                                                                                                     |
|------------------------|------------------------------------------------------------------------------------------------------------------------------|-------------------------------------------------------------------------------------------------|--------------------------------------------------------------------------------------------------------------------------------------------------|
| DESCRIPTION            | Intuitive Touchscreen Interface with Preset values for fast, accurate, and repeatable weld settings. Our most popular brand. | German made with self forming capacitors to provide alonger life perido and higher reliability. | The Titan is equipped with a micro-<br>controller which will keep this model<br>continually up to date. Compact design<br>suitable for bench top |
| WELD RANGE             | 14ga - 3/8"                                                                                                                  | #4 - 3/8"                                                                                       | #4 - 3/8"                                                                                                                                        |
| DUTY CYCLE             | 3/8" = 10 Studs/min                                                                                                          | 3/8"= 6 Stud/min                                                                                | 3/8"= 4 Studs/min                                                                                                                                |
| CAPACITANCE            | 152,000 μF                                                                                                                   | 132,000 μF                                                                                      | 164,000 μF                                                                                                                                       |
| PRIMARY<br>POWER       | 110 VAC @ 50/60 HZ 15 AMP<br>220 VAC @50/60 HZ 7.5 AMP                                                                       | 230 V/115 V*, 50/60 Hz, 10 AT                                                                   | 115/230 50/60Hz. 15 AMP                                                                                                                          |
| CHARGE<br>VOLTAGE      | 35-200 VDC                                                                                                                   | 50 to 220 V stepless voltage regulation                                                         | 50-195 Stepless Voltage Regulation                                                                                                               |
| SIZE                   | 14" L X 11" W X 12" H                                                                                                        | 19" L x 8" W x 10" H                                                                            | 16" L x 13" W x 5" H                                                                                                                             |
| POWER UNIT<br>WEIGHT   | 23 lbs                                                                                                                       | 40 lbs                                                                                          | 37 lbs                                                                                                                                           |
| GUN CABLE<br>LENGTH    | #2 x 25'                                                                                                                     | #2 x 21'                                                                                        | #1 x 10°                                                                                                                                         |
| GROUND CABLE<br>LENGTH | #2 x 15' double                                                                                                              | #2 x 8' double                                                                                  | #1 x 10' double                                                                                                                                  |