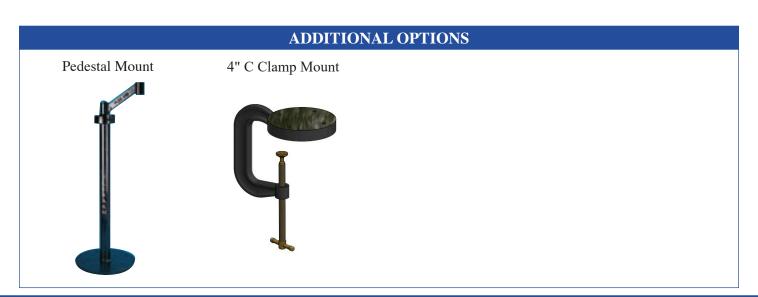

#### **DESCRIPTION**

StudPro Reach comes complete, ready to mount and include arm and table mount. A-32, S-36, and M-60 units also include an adjustable mount. Extended working range tool mounts are available.