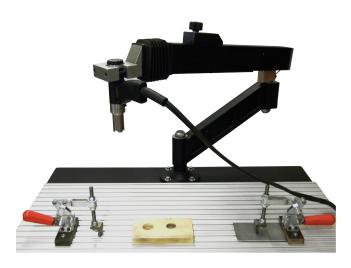

#### **DESCRIPTION**

StudPro Reach comes complete, ready to mount and include arm and table mount. A-32, S-36, and M-60 units also include an adjustable mount. Extended working range tool mounts are available.

### **INCLUDES**

2 pce gun mount; gun and templates sold separately