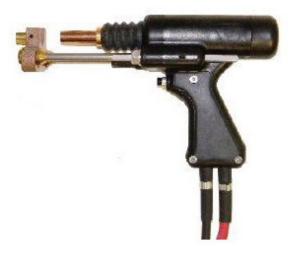

## STUD WELDING GUN Model: TWE 19000

Made in USA

## DESCRIPTION

The TWE 19000 has been designed to fit comfortably for all hands, including when wearing a work glove. The neck of the handle has been tapered so that when grasped, the trigger can be accessed easily, without any unnecessary strain. The handle length allows for better balance of the stud gun and it keeps the welding cable and connector away from your hand, minimizing operator fatigue.

| FEATURES   | TWE 19000             |
|------------|-----------------------|
| WELD RANGE | 1/4" - 1/2"           |
| SPRING     | Adjustable, Arresting |
| PRESSURE   |                       |
| WELDING    | #1 x 25' Weld Cable   |
| CABLE      | 9' of Control Cable   |
| WEIGHT     | 4.2 LBS (Gun Only)    |
|            |                       |