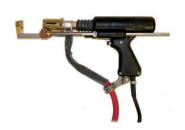

#### **INCLUDES**

1600 Amp Power Supply, TWE17000 Heavy Duty stud gun, 35 feet of 4/0 weld and control cable and 25 feet of 4/0 ground cable.

| FEATURES               | TWE SC1600                                                                                                           |
|------------------------|----------------------------------------------------------------------------------------------------------------------|
| SIZE                   | 30" length, 25" width, 22" height                                                                                    |
| WEIGHT                 | 380 lbs.                                                                                                             |
| WELD RANGE             | 1/4" - 3/4" Diameter                                                                                                 |
| DUTY CYCLE             | 1/4" through 3/8" - unlimited<br>1/2" - 22 to 24 per minute<br>5/8" - 9 to 10 per minute<br>3/4" - 4 to 5 per minute |
| INPUT VOLTAGES         | 230 / 460 / 575 VAC 3 Phase<br>60Hz                                                                                  |
| FUSING<br>REQUIREMENTS | (Slow Acting)<br>230 / 120 Amps<br>460 / 60 Amps<br>575 / 50 Amps                                                    |