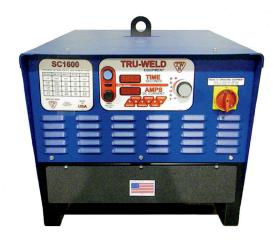

# STUD WELDING PRODUCTS, INC.

Model: SC1600

## **DESCRIPTION**

The SC1600 is a fully integrated stud welding system with digital controls for time and current. This system was designed to be a perfect fit for shop use excelling at small to medium sized diameter studs, all in a compact, affordable package.

#### **INCLUDES**

1600 Amp Power Supply, TWE17000 Heavy Duty stud gun, 35 feet of 4/0 weld and control cable and 25 feet of 4/0 ground cable.

| FEATURES               | TWE SC1600                                                                                                           |
|------------------------|----------------------------------------------------------------------------------------------------------------------|
| SIZE                   | 30" length, 25" width, 22" height                                                                                    |
| WEIGHT                 | 380 lbs.                                                                                                             |
| WELD RANGE             | 1/4" - 3/4" Diameter                                                                                                 |
| DUTY CYCLE             | 1/4" through 3/8" - unlimited<br>1/2" - 22 to 24 per minute<br>5/8" - 9 to 10 per minute<br>3/4" - 4 to 5 per minute |
| INPUT VOLTAGES         | 230 / 460 / 575 VAC 3 Phase<br>60Hz                                                                                  |
| FUSING<br>REQUIREMENTS | (Slow Acting)<br>230 / 120 Amps<br>460 / 60 Amps<br>575 / 50 Amps                                                    |