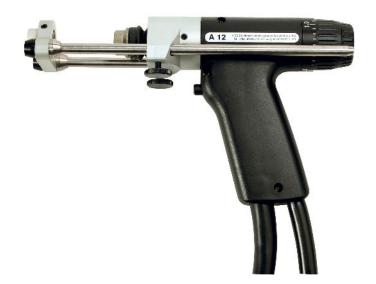

## STUD WELDING PRODUCTS, INC

Your Number One Stud

STUD WELDING GUN Model: A 12

## **DESCRIPTION**

Stud welding gun for ARC stud welding according to current standards. Durable and easy to use. Especially suitable for thicker metal sheets from approx. 2mm.

| FEATURES   | A 12                  |
|------------|-----------------------|
| WELD RANGE | #4 -1/2"              |
| SPRING     | Adjustable, Arresting |
| PRESSURE   |                       |
| WELDING    | 16.40'                |
| CABLE      |                       |
| WEIGHT     | 1.76LBS               |
|            |                       |

## **FEATURES**

- Rigid casing made of impact-resistant plastic.
- Ergonomic design
- Compact dimensions
- Individual adjustment options for optimal welding results
- Optimum operation also at places that are difficult to access
- Guidance system protected against spatters
- Lock-in spring adjustment