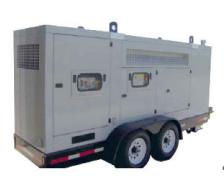

# GEN T3 T3FLEXSC3402

#### Engine:

- John Deere 4045 Diesel Engine
- 4.5L Turbo Charged
- CA EPA Certified
- Fuel Consumption 1.5 gallons per hour

#### Fuel Tank:

- 100 gallon capacity #2 diesel only
- Frame integral dual wall construction

### **Trailer:**

- Electric brakes
- Light weight weather resistant aluminum enclosure
- Heavy Duty Axle rated for 10,000 lbs.
- Trailer Weight estimated at only 6,750 lbs. (dry weight)

## **Auxiliary Power:**

- Two 480 volt 100amp Ac breakers
- Other power configurations available upon request <a href="Power Rating">Power Rating:</a>
- 125 KW @ 20% Duty Cycle

| FEATURES        | GEN T3                                                                                          |
|-----------------|-------------------------------------------------------------------------------------------------|
| WELD RANGE      | 1/4" - 1"                                                                                       |
| DUTY CYCLE      | 3/4" @ 12 studs/min                                                                             |
| WELDING CURRENT | 2600 A                                                                                          |
| SYSTEM INCLUDES | (1) TWE 17000 HD Gun<br>(2) 50' 4/0 Ground Cable<br>with clamp<br>(1) 75' 4/0 Twin Gun<br>Cable |