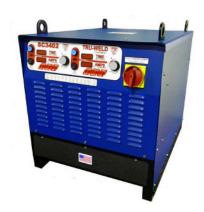

## **Auxiliary Power:**

- Two 480 volt 100amp Ac breakers
- Other power configurations available upon request <a href="Power Rating">Power Rating:</a>
- 125 KW @ 20% Duty Cycle

| FEATURES        | GEN T3                                                                                          |
|-----------------|-------------------------------------------------------------------------------------------------|
| WELD RANGE      | 1/4" - 1"                                                                                       |
| DUTY CYCLE      | 3/4" @ 12 studs/min                                                                             |
| WELDING CURRENT | 2600 A                                                                                          |
| SYSTEM INCLUDES | (1) TWE 17000 HD Gun<br>(2) 50' 4/0 Ground Cable<br>with clamp<br>(1) 75' 4/0 Twin Gun<br>Cable |