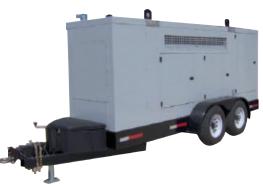

# GEN T3 T3FLEXSC3402

#### Engine:

- John Deere 4045 Diesel Engine
- 4.5L Turbo Charged
- CA EPA Certified
- Fuel Consumption 1.5 gallons per hour

#### Fuel Tank:

- 100 gallon capacity #2 diesel only
- Frame integral dual wall construction

### **Trailer:**

- Electric brakes
- Light weight weather resistant aluminum enclosure
- Heavy Duty Axle rated for 10,000 lbs.
- Trailer Weight estimated at only 6,750 lbs. (dry weight)

## **Auxiliary Power:**

- Two 480 volt 100amp Ac breakers
- Other power configurations available upon request <a href="Power Rating">Power Rating:</a>
- 125 KW @ 20% Duty Cycle

| FEATURES        | GEN T3                                                                                          |
|-----------------|-------------------------------------------------------------------------------------------------|
| WELD RANGE      | 1/4" - 1"                                                                                       |
| DUTY CYCLE      | 3/4" @ 12 studs/min                                                                             |
| WELDING CURRENT | 2600 A                                                                                          |
| SYSTEM INCLUDES | (1) TWE 17000 HD Gun<br>(2) 50' 4/0 Ground Cable<br>with clamp<br>(1) 75' 4/0 Twin Gun<br>Cable |