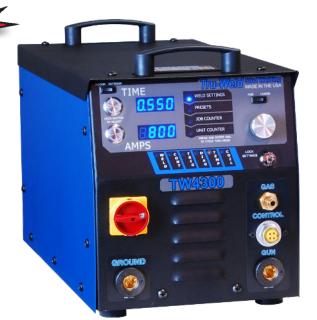

## ARC STUD WELDING UNIT **Model: TW4300**

## DESCRIPTION

The TW4300 is a fully integrated stud welding system for ferrule-shielded and gas-shielded drawn arc stud welding. The TW4300 contains digital controls for weld time, weld current, and gas purge time. The system was designed to be a perfect fit for welding up through 1/2" diameter studs. This is all contained in a compact, portable package. New Pro-Tech'd technology protects the gun circuitry. New improved user interface for more intuitive setup. New factory presets and user customizable presets. New improved weld control.

*Includes:* TW4300 power supply, TWE19000 Light Duty stud gun, 25 feet of #1 AWG combo cable, and 15 feet of ground cable assembly.

| FEATURES                      | TW4300                                                |
|-------------------------------|-------------------------------------------------------|
| WELD RANGE                    | 1/4" - 1/2" diameter studs                            |
| DUTY CYCLE (studs per minute) | Up to 1/4" = Unlimited 1/2"= 2 to 3<br>3/8"= 5 to 6   |
| INPUT VOLTAGE                 | 230v/50a or 460v/25a VAC 3-Phase 60Hz                 |
| DIMENSIONS                    | 22.4" x 11" x 12.6                                    |
| WEIGHT                        | Machine Only 106 lbs / Complete Ready to Ship 150 lbs |
| STANDARD GUN MODEL            | TWE19000 Light Duty Gund                              |
| COMBO CABLE SIZE              | 25' of #1 AWG                                         |
| GROUND CABLE SIZE             | 15' Ground Cable Assembly                             |
| TOTAL OUTPUT (AMPS)           | 800                                                   |