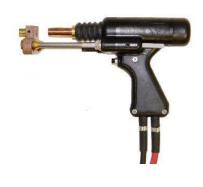

*Includes:* TW4300 power supply, TWE19000 Light Duty stud gun, 25 feet of #1 AWG combo cable, and 15 feet of ground cable assembly.

| FEATURES                      | TW4300                                                |
|-------------------------------|-------------------------------------------------------|
| WELD RANGE                    | 1/4" - 1/2" diameter studs                            |
| DUTY CYCLE (studs per minute) | Up to 1/4" = Unlimited 1/2"= 2 to 3<br>3/8"= 5 to 6   |
| INPUT VOLTAGE                 | 230v/50a or 460v/25a VAC 3-Phase 60Hz                 |
| DIMENSIONS                    | 22.4" x 11" x 12.6                                    |
| WEIGHT                        | Machine Only 106 lbs / Complete Ready to Ship 150 lbs |
| STANDARD GUN MODEL            | TWE19000 Light Duty Gund                              |
| COMBO CABLE SIZE              | 25' of #1 AWG                                         |
| GROUND CABLE SIZE             | 15' Ground Cable Assembly                             |
| TOTAL OUTPUT (AMPS)           | 800                                                   |