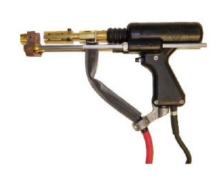

*Includes:* TW5500 power supply, TWE18500 Med Duty stud gun, 35 feet starter combo cable, and 25 feet ground cable assembly

| FEATURES                      | TW5500                                                |
|-------------------------------|-------------------------------------------------------|
| WELD RANGE                    | 1/4" - 5/8" diameter studs                            |
| DUTY CYCLE (studs per minute) | 5. V 2. 2. 2. 2. 2. 2. 2. 2. 2. 2. 2. 2. 2.           |
| INPUT VOLTAGE                 | 230v/120a or 460v/60a or 575v/50a VAC 3-Phase 60Hz    |
| DIMENSIONS                    | 30" x 25" x 22"                                       |
| WEIGHT                        | Machine Only 445 lbs / Complete Ready to Ship 650 lbs |
| STANDARD GUN MODEL            | TWE18500 Med Duty Gund                                |
| COMBO CABLE SIZE              | 35' Starter Combo Cable                               |
| GROUND CABLE SIZE             | 25' Ground Cable Assembly                             |
| TOTAL OUTPUT (AMPS)           | 1400                                                  |