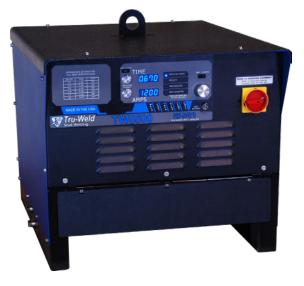

## DESCRIPTION

The TW5500 is a fully integrated stud welding system for ferrule-shielded and gas-shielded drawn arc stud welding. The TW5500 contains digital controls for weld time, weld current, and gas purge time. The system was designed to be a perfect fit for welding up through 5/8" diameter studs. This is all contained in a compact, portable package. **New** Pro-Tech'd technology protects the gun circuitry. **New** improved user interface for more intuitive setup. **New** factory presets and user customizable presets. **New** improved weld control.

*Includes:* TW5500 power supply, TWE18500 Med Duty stud gun, 35 feet starter combo cable, and 25 feet ground cable assembly

| FEATURES                      | TW5500                                                |
|-------------------------------|-------------------------------------------------------|
| WELD RANGE                    | 1/4" - 5/8" diameter studs                            |
| DUTY CYCLE (studs per minute) | 5. V 2. 2. 2. 2. 2. 2. 2. 2. 2. 2. 2. 2. 2.           |
| INPUT VOLTAGE                 | 230v/120a or 460v/60a or 575v/50a VAC 3-Phase 60Hz    |
| DIMENSIONS                    | 30" x 25" x 22"                                       |
| WEIGHT                        | Machine Only 445 lbs / Complete Ready to Ship 650 lbs |
| STANDARD GUN MODEL            | TWE18500 Med Duty Gund                                |
| COMBO CABLE SIZE              | 35' Starter Combo Cable                               |
| GROUND CABLE SIZE             | 25' Ground Cable Assembly                             |
| TOTAL OUTPUT (AMPS)           | 1400                                                  |