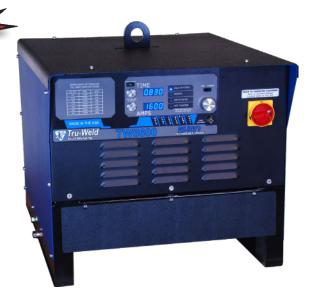

## ARC STUD WELDING UNIT **Model: TW5600**

Made in USA

## DESCRIPTION

The TW5600 is a fully integrated stud welding system for ferrule-shielded and gas-shielded drawn arc stud welding. The TW5600 contains digital controls for weld time, weld current, and gas purge time. The system was designed to be a perfect fit for welding up through 3/4" diameter studs. This is all contained in a compact, portable package. New Pro-Tech'd technology protects the gun circuitry. New improved user interface for more intuitive setup. New factory presets and user customizable presets. New improved weld control.

*Includes:* TW5600 power supply, TWE17000 Heavy Duty stud gun, 50 feet starter combo cable, and 25 feet ground cable assembly

| FEATURES                      | TW5600                                                |
|-------------------------------|-------------------------------------------------------|
| WELD RANGE                    | 1/4" - 3/4" diameter studs                            |
| DUTY CYCLE (studs per minute) |                                                       |
| INPUT VOLTAGE                 | 230v/120a or 460v/60a or 575v/50a VAC 3-Phase 60Hz    |
| DIMENSIONS                    | 30" x 25" x 22"                                       |
| WEIGHT                        | Machine Only 445 lbs / Complete Ready to Ship 700 lbs |
| STANDARD GUN MODEL            | TWE17000 Heavy Duty Gund                              |
| COMBO CABLE SIZE              | 50' Starter Combo Cable                               |
| GROUND CABLE SIZE             | 25' Ground Cable Assembly                             |
| TOTAL OUTPUT (AMPS)           | 1700                                                  |