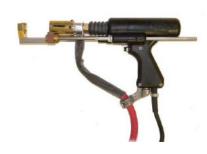

*Includes:* TW5600 power supply, TWE17000 Heavy Duty stud gun, 50 feet starter combo cable, and 25 feet ground cable assembly

| FEATURES                      | TW5600                                                |
|-------------------------------|-------------------------------------------------------|
| WELD RANGE                    | 1/4" - 3/4" diameter studs                            |
| DUTY CYCLE (studs per minute) |                                                       |
| INPUT VOLTAGE                 | 230v/120a or 460v/60a or 575v/50a VAC 3-Phase 60Hz    |
| DIMENSIONS                    | 30" x 25" x 22"                                       |
| WEIGHT                        | Machine Only 445 lbs / Complete Ready to Ship 700 lbs |
| STANDARD GUN MODEL            | TWE17000 Heavy Duty Gund                              |
| COMBO CABLE SIZE              | 50' Starter Combo Cable                               |
| GROUND CABLE SIZE             | 25' Ground Cable Assembly                             |
| TOTAL OUTPUT (AMPS)           | 1700                                                  |