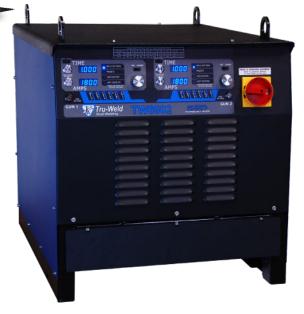

## ARC STUD WELDING UNIT Model: TW6802-Dual Gun

## DESCRIPTION

The TW6802 is a fully integrated dual gun stud welding system for ferrule-shielded and gas-shielded drawn arc stud welding. The TW6802 contains digital controls for weld time, weld current, and gas purge time. The system was designed to be a perfect fit for welding up through 1" diameter studs. This is all contained in a compact, portable package. New Pro-Tech'd technology protects the gun circuitry. New improved user interface for more intuitive setup. New factory presets and user customizable presets. New improved weld control.

*Includes:* TW6802 power supply, (2) TWE17000 Heavy Duty stud gun, (2) 50 feet starter combo cable, and (2) 25 feet ground cable assembly

| FEATURES                         | TW6802                                                |
|----------------------------------|-------------------------------------------------------|
| WELD RANGE                       | 1/4" - 1" diameter studs                              |
| DUTY CYCLE<br>(studs per minute) |                                                       |
| INPUT VOLTAGE                    | 230v/180a or 460v/90a or 575v/80a VAC 3-Phase 60Hz    |
| DIMENSIONS                       | 36" x 29" x 28"                                       |
| WEIGHT                           | Machine Only 695 lbs / Complete Ready to Ship 950 lbs |
| STANDARD GUN MODEL               | (2) TWE17000 Heavy Duty Gund                          |
| COMBO CABLE SIZE                 | (2) 50' Starter Combo Cable                           |
| GROUND CABLE SIZE                | (2) 25' Ground Cable Assembly                         |
| TOTAL OUTPUT (AMPS)              | 2600                                                  |