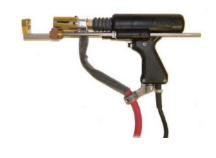

*Includes:* TW6802 power supply, (2) TWE17000 Heavy Duty stud gun, (2) 50 feet starter combo cable, and (2) 25 feet ground cable assembly

| FEATURES                         | TW6802                                                |
|----------------------------------|-------------------------------------------------------|
| WELD RANGE                       | 1/4" - 1" diameter studs                              |
| DUTY CYCLE<br>(studs per minute) |                                                       |
| INPUT VOLTAGE                    | 230v/180a or 460v/90a or 575v/80a VAC 3-Phase 60Hz    |
| DIMENSIONS                       | 36" x 29" x 28"                                       |
| WEIGHT                           | Machine Only 695 lbs / Complete Ready to Ship 950 lbs |
| STANDARD GUN MODEL               | (2) TWE17000 Heavy Duty Gund                          |
| COMBO CABLE SIZE                 | (2) 50' Starter Combo Cable                           |
| GROUND CABLE SIZE                | (2) 25' Ground Cable Assembly                         |
| TOTAL OUTPUT (AMPS)              | 2600                                                  |