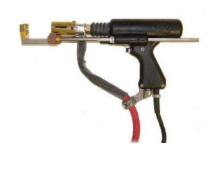

*Includes:* TW6900 power supply, TWE17000 Heavy Duty stud gun, 50 feet starter combo cable, and 25 feet ground cable assembly

| FEATURES                      | TW6900                                                 |
|-------------------------------|--------------------------------------------------------|
| WELD RANGE                    | 1/4" - 1-1/4" diameter studs                           |
| DUTY CYCLE (studs per minute) |                                                        |
| INPUT VOLTAGE                 | 230v/200a or 460v/100a or 575v/90a VAC 3-Phase 60Hz    |
| DIMENSIONS                    | 36" x 29" x 28"                                        |
| WEIGHT                        | Machine Only 760 lbs / Complete Ready to Ship 1050 lbs |
| STANDARD GUN MODEL            | TWE17000 Heavy Duty Gund                               |
| COMBO CABLE SIZE              | 50' Starter Combo Cable                                |
| GROUND CABLE SIZE             | 25' Ground Cable Assembly                              |
| TOTAL OUTPUT (AMPS)           | 2600                                                   |