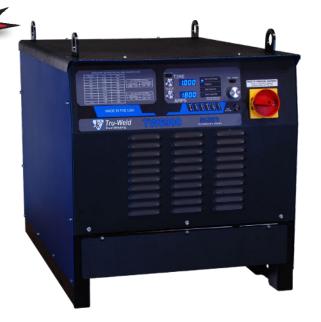

## ARC STUD WELDING UNIT Model: TW6900

## DESCRIPTION

The TW6900 is a fully integrated stud welding system for ferrule-shielded and gas-shielded drawn arc stud welding. The TW6900 contains digital controls for weld time, weld current, and gas purge time. The system was designed to be a perfect fit for welding up through 1-1/4" diameter studs. This is all contained in a compact, portable package. New Pro-Tech'd technology protects the gun circuitry. New improved user interface for more intuitive setup. New factory presets and user customizable presets. New improved weld control.

*Includes:* TW6900 power supply, TWE17000 Heavy Duty stud gun, 50 feet starter combo cable, and 25 feet ground cable assembly

| FEATURES                      | TW6900                                                 |
|-------------------------------|--------------------------------------------------------|
| WELD RANGE                    | 1/4" - 1-1/4" diameter studs                           |
| DUTY CYCLE (studs per minute) |                                                        |
| INPUT VOLTAGE                 | 230v/200a or 460v/100a or 575v/90a VAC 3-Phase 60Hz    |
| DIMENSIONS                    | 36" x 29" x 28"                                        |
| WEIGHT                        | Machine Only 760 lbs / Complete Ready to Ship 1050 lbs |
| STANDARD GUN MODEL            | TWE17000 Heavy Duty Gund                               |
| COMBO CABLE SIZE              | 50' Starter Combo Cable                                |
| GROUND CABLE SIZE             | 25' Ground Cable Assembly                              |
| TOTAL OUTPUT (AMPS)           | 2600                                                   |