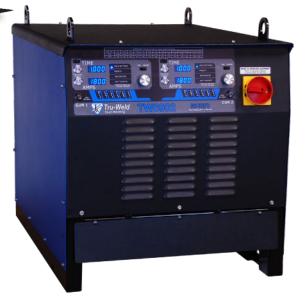

## ARC STUD WELDING UNIT Model: TW6902-Dual Gun

## DESCRIPTION

The TW6902 is a fully integrated dual gun stud welding system for ferrule-shielded and gas-shielded drawn arc stud welding. The TW6902 contains digital controls for weld time, weld current, and gas purge time. The system was designed to be a perfect fit for welding up through 1-1/4" diameter studs. This is all contained in a compact, portable package. New Pro-Tech'd technology protects the gun circuitry. New improved user interface for more intuitive setup. New factory presets and user customizable presets. New improved weld control.

*Includes:* TW6902 power supply, (2) TWE17000 Heavy Duty stud gun, (2) 50 feet starter combo cable, and (2) 25 feet ground cable assembly

| FEATURES                         | TW6902                                                 |
|----------------------------------|--------------------------------------------------------|
| WELD RANGE                       | 1/4" - 1-1/4" diameter studs                           |
| DUTY CYCLE<br>(studs per minute) |                                                        |
| INPUT VOLTAGE                    | 230v/200a or 460v/100a or 575v/90a VAC 3-Phase 60Hz    |
| DIMENSIONS                       | 36" x 29" x 28"                                        |
| WEIGHT                           | Machine Only 875 lbs / Complete Ready to Ship 1150 lbs |
| STANDARD GUN MODEL               | (2) TWE17000 Heavy Duty Gund                           |
| COMBO CABLE SIZE                 | (2) 50' Starter Combo Cable                            |
| GROUND CABLE SIZE                | (2) 25' Ground Cable Assembly                          |
| TOTAL OUTPUT (AMPS)              | 2600                                                   |