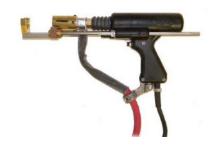

*Includes:* TW6902 power supply, (2) TWE17000 Heavy Duty stud gun, (2) 50 feet starter combo cable, and (2) 25 feet ground cable assembly

| FEATURES                         | TW6902                                                 |
|----------------------------------|--------------------------------------------------------|
| WELD RANGE                       | 1/4" - 1-1/4" diameter studs                           |
| DUTY CYCLE<br>(studs per minute) |                                                        |
| INPUT VOLTAGE                    | 230v/200a or 460v/100a or 575v/90a VAC 3-Phase 60Hz    |
| DIMENSIONS                       | 36" x 29" x 28"                                        |
| WEIGHT                           | Machine Only 875 lbs / Complete Ready to Ship 1150 lbs |
| STANDARD GUN MODEL               | (2) TWE17000 Heavy Duty Gund                           |
| COMBO CABLE SIZE                 | (2) 50' Starter Combo Cable                            |
| GROUND CABLE SIZE                | (2) 25' Ground Cable Assembly                          |
| TOTAL OUTPUT (AMPS)              | 2600                                                   |