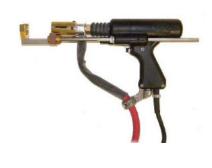

*Includes:* TW6922 power supply, (2) TWE17000 Heavy Duty stud gun, (2) 50 feet starter combo cable, and (2) 25 feet ground cable assembly

| FEATURES                      | TW6922                                                 |
|-------------------------------|--------------------------------------------------------|
| WELD RANGE                    | 1/4" - 1-1/4" diameter studs                           |
| DUTY CYCLE (studs per minute) |                                                        |
| INPUT VOLTAGE                 | 230v/200a or 460v/100a or 575v/90a VAC 3-Phase 60Hz    |
| DIMENSIONS                    | 36" x 29" x 28"                                        |
| WEIGHT                        | Machine Only 875 lbs / Complete Ready to Ship 1150 lbs |
| STANDARD GUN MODEL            | (2) TWE17000 Heavy Duty Gund                           |
| COMBO CABLE SIZE              | (2) 50' Starter Combo Cable                            |
| GROUND CABLE SIZE             | (2) 25' Ground Cable Assembly                          |
| TOTAL OUTPUT (AMPS)           | 2600                                                   |