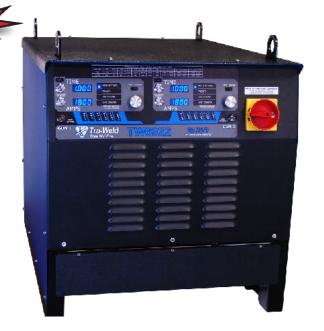

## ARC STUD WELDING UNIT Model: TW6922-Dual Gun

Made in USA

## **DESCRIPTION**

The TW6922 is a fully integrated dual gun stud welding system for ferrule-shielded and gas-shielded drawn arc stud welding. The TW6922 contains digital controls for weld time, weld current, and gas purge time. The system was designed to be a perfect fit for welding up through 1-1/4" diameter studs. This is all contained in a compact, portable package. New Pro-Tech'd technology protects the gun circuitry. New improved user interface for more intuitive setup. New factory presets and user customizable presets. New improved weld control.

*Includes:* TW6922 power supply, (2) TWE17000 Heavy Duty stud gun, (2) 50 feet starter combo cable, and (2) 25 feet ground cable assembly

| FEATURES                      | TW6922                                                 |
|-------------------------------|--------------------------------------------------------|
| WELD RANGE                    | 1/4" - 1-1/4" diameter studs                           |
| DUTY CYCLE (studs per minute) |                                                        |
| INPUT VOLTAGE                 | 230v/200a or 460v/100a or 575v/90a VAC 3-Phase 60Hz    |
| DIMENSIONS                    | 36" x 29" x 28"                                        |
| WEIGHT                        | Machine Only 875 lbs / Complete Ready to Ship 1150 lbs |
| STANDARD GUN MODEL            | (2) TWE17000 Heavy Duty Gund                           |
| COMBO CABLE SIZE              | (2) 50' Starter Combo Cable                            |
| GROUND CABLE SIZE             | (2) 25' Ground Cable Assembly                          |
| TOTAL OUTPUT (AMPS)           | 2600                                                   |