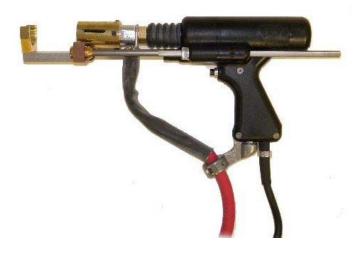

## STUD WELDING GUN Model: TWE 17000

Made in USA

## DESCRIPTION

The TWE 17000 has been designed to fit comfortably for all hands, including when wearing a work glove. The neck of the handle has been tapered so that when grasped, the trigger can be accessed easily, without any unnecessary strain. The handle length allows for better balance of the stud gun and it keeps the welding cable and connector away from your hand, minimizing operator fatigue.