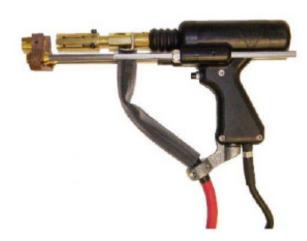

## STUD WELDING GUN Model: TWE 18500

## **DESCRIPTION**

The TWE 18500 has been designed to fit comfortably for all hands, including when wearing a work glove. The neck of the handle has been tapered so that when grasped, the trigger can be accessed easily, without any unnecessary strain. The handle length allows for better balance of the stud gun and it keeps the welding cable and connector away from your hand, minimizing operator fatigue.

| FEATURES   | TWE 18500                              |
|------------|----------------------------------------|
| WELD RANGE | 1/8" - 5/8" will do 3/4" at low volume |
| SPRING     | Adjustable, Arresting                  |
| PRESSURE   |                                        |
| WELDING    | 8.5' of 2/0 Weld Cable                 |
| CABLE      | 9' of Control Cable                    |
| WEIGHT     | 4.8 LBS (Gun Only)                     |
|            |                                        |