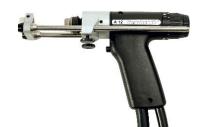

### **DESCRIPTION**

Stud Welding Unit for CD stud welding (capacitor discharge welding) according to current standards. The HBS IT 1002 Stud Welding Unit is especially suitable for thicker sheets of about 2 mm or higher. The unit features a microcontoller, function monitoring, display of error codes, and lift test.

| FEATURES         | IT 1002                   |
|------------------|---------------------------|
| WELD RANGE       | #4 - 5/8"                 |
| WELD RATE        | 25 Studs/Min @ 1/2"       |
| DIMENSIONS       | 26"L x 11"W x 13.4"H      |
| WEIGHT           | 68.34 lbs                 |
| PRIMARY<br>POWER | 480/460 V 3 Phase 50/60Hz |