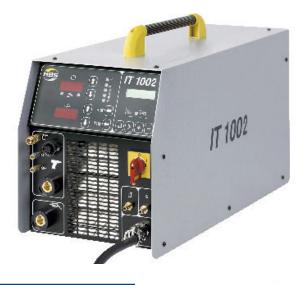

### STUD WELDING UNIT **Model: IT 1002**

### **DESCRIPTION**

Stud Welding Unit for CD stud welding (capacitor discharge welding) according to current standards. The HBS IT 1002 Stud Welding Unit is especially suitable for thicker sheets of about 2 mm or higher. The unit features a microcontoller, function monitoring, display of error codes, and lift test.

| FEATURES         | IT 1002                   |
|------------------|---------------------------|
| WELD RANGE       | #4 - 5/8"                 |
| WELD RATE        | 25 Studs/Min @ 1/2"       |
| DIMENSIONS       | 26"L x 11"W x 13.4"H      |
| WEIGHT           | 68.34 lbs                 |
| PRIMARY<br>POWER | 480/460 V 3 Phase 50/60Hz |

#### **FEATURES**

- Microcontroller for precise process times, optimal functional reliability and maximum operating convenience
- Automatic function test following power-up; monitoring of all internal system functions
- Display of error codes on digital display
- Extremely easy to operate
- Thermal monitoring of transformer automatic shutdown in case of overheating
- Highly mobile thanks to compact dimensions and low weight (50 % weight savings vs. conventional stud welding units)