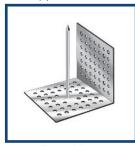

Insulation can also be held with perforated base hangers (uses adhesive) or with self adhering hangers.