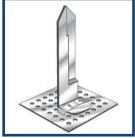

Insulation can also be held with perforated base hangers (uses adhesive) or with self adhering hangers.