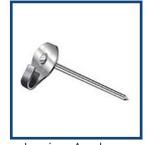

### **Typical Applications for Fasteners**

Weld pin & washer used to secure insulation

Lacing anchor & Quilting pins are used in the manufacturing of removeable blanket insulation.

Cupped head pins welding directly through insulation.