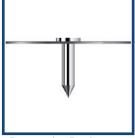

### **Typical Applications for Fasteners**

Weld pin & washer used to secure insulation

Lacing anchor & Quilting pins are used in the manufacturing of removeable blanket insulation.

Cupped head pins welding directly through insulation.