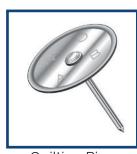

Pronged Hanger

Annular Navy Hanger

Z-Clip

Lacing Anchors

Quilting Pins

Acoustical Hanger (Lagging Stud)

Annular Ring Navy

Mushroom Cap

### **Typical Applications for Fasteners**

Weld pin & washer used to secure insulation

Lacing anchor & Quilting pins are used in the manufacturing of removeable blanket insulation.

Cupped head pins welding directly through insulation.