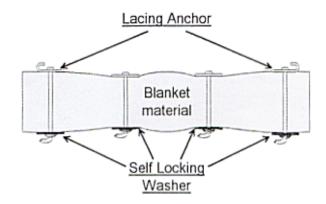

Pronged Hanger

Annular Navy Hanger

Z-Clip

Lacing Anchors

Quilting Pins

Acoustical Hanger (Lagging Stud)

Annular Ring Navy

Mushroom Cap

### **Typical Applications for Fasteners**

Weld pin & washer used to secure insulation

Lacing anchor & Quilting pins are used in the manufacturing of removeable blanket insulation.

Cupped head pins welding directly through insulation.