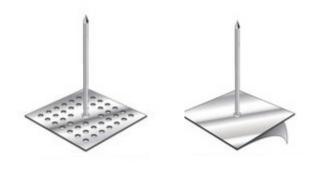

### **Typical Applications for Fasteners**

Weld pin & washer used to secure insulation

Lacing anchor & Quilting pins are used in the manufacturing of removeable blanket insulation.

Cupped head pins welding directly through insulation.