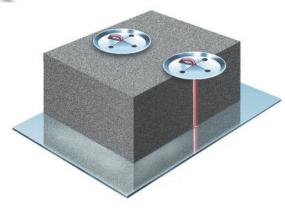

### **Typical Applications for Fasteners**

Weld pin & washer used to secure insulation

Lacing anchor & Quilting pins are used in the manufacturing of removeable blanket insulation.

Cupped head pins welding directly through insulation.