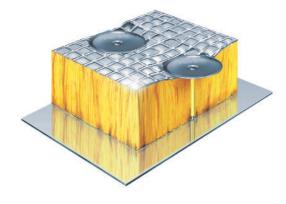

### **Typical Applications for Fasteners**

Weld pin & washer used to secure insulation

Lacing anchor & Quilting pins are used in the manufacturing of removeable blanket insulation.

Cupped head pins welding directly through insulation.