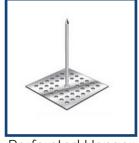

Insulation can also be held with perforated base hangers (uses adhesive) or with self adhering hangers.