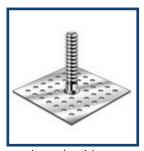

Insulation can also be held with perforated base hangers (uses adhesive) or with self adhering hangers.