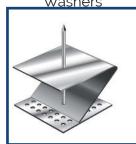

### **Typical Applications for Fasteners**

Weld pin & washer used to secure insulation

Lacing anchor & Quilting pins are used in the manufacturing of removeable blanket insulation.

Cupped head pins welding directly through insulation.