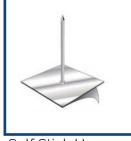

Insulation can also be held with perforated base hangers (uses adhesive) or with self adhering hangers.