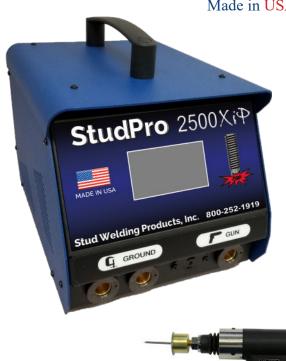

## STUD WELDING UNIT Model: StudPro 2500XIP

Made in USA

| FEATURES     | StudPro 2500XIP                     |
|--------------|-------------------------------------|
| WELD RANGE   | 14ga - 1/4"; cup head pins          |
| DUTY CYCLE   | 18 studs/per minute (1/4" settings) |
| CAPACITANCE  | 76,000                              |
| WELD ENERGY  | 1520 watts-second                   |
| PRIMARY      | 110 VAC @ 50/60 HZ 15 AMP           |
| POWER        | 220 VAC @50/60 HZ 7.5 AMP           |
| CHARGE       | 35-200 VDC                          |
| VOLTAGE      |                                     |
| SIZE         | 14" L X 10.5"W X 11.5"H             |
| POWER UNIT   | 18 LBS                              |
| WEIGHT       |                                     |
| GUN CABLE    | #4 x 25'                            |
| LENGTH       |                                     |
| GROUND CABLE | #4 x 15'                            |
| LENGTH       |                                     |

## **FEATURES**

- NEW FEATURE Intuitive Touchscreen Interface with Preset values for fast, accurate, and repeatable weld settings
- NEW FEATURE Set-Point Discharge: Unit discharges directly to a new set point without needing to discharge completely
- NEW FEATURE Universal Input Voltage: Plug and play, no need to re-tap the machine for 110V or 220V input voltages
- NEW FEATURE Low input voltage capability enables operation with long extension cords
- NEW FEATURE Contact and Trigger Indicators for fast troubleshooting of hand tool and weld cable maintenance issues
- NEW FEATURE Thermal and Voltage protection indicators to protect the unit from damage due to overheating
- •Rigid internal construction minimizes the possibility of components coming loose during rough handling or operations
- •Sheet metal is powder-coated for greater durability, texture, and appearance.
- •Hand tool has an adjustable internal spring to apply the correct spring pressure for every welding application
- •Hand tool can be configured for "B" collets, "CI" collets, Euro collets, or standard tapered chucks.