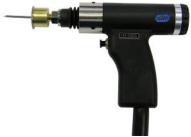

## **FEATURES**

- NEW FEATURE Intuitive Touchscreen Interface with Preset values for fast, accurate, and repeatable weld settings
- NEW FEATURE Set-Point Discharge: Unit discharges directly to a new set point without needing to discharge completely
- NEW FEATURE Universal Input Voltage: Plug and play, no need to re-tap the machine for 110V or 220V input voltages
- NEW FEATURE Low input voltage capability enables operation with long extension cords
- NEW FEATURE Contact and Trigger Indicators for fast troubleshooting of hand tool and weld cable maintenance issues
- NEW FEATURE Thermal and Voltage protection indicators to protect the unit from damage due to overheating
- •Rigid internal construction minimizes the possibility of components coming loose during rough handling or operations
- •Sheet metal is powder-coated for greater durability, texture, and appearance.
- •Hand tool has an adjustable internal spring to apply the correct spring pressure for every welding application
- •Hand tool can be configured for "B" collets, "CI" collets, Euro collets, or standard tapered chucks.