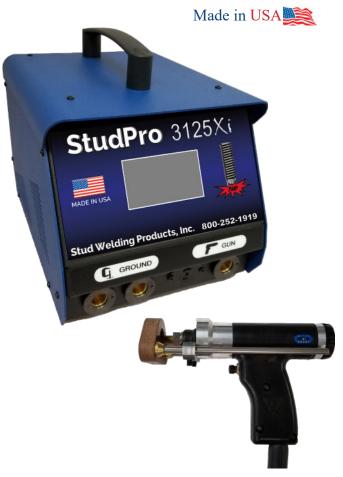

## STUD WELDING UNIT Model: StudPro 3125XI

| FEATURES            | StudPro 3125XI                       |
|---------------------|--------------------------------------|
| WELD RANGE          | 14ga - 5/16"                         |
| <b>DUTY CYCLE</b>   | 14 studs/per minute (5/16" settings) |
| CAPACITANCE         | 114,000                              |
| WELD ENERGY         | 2280 watts-second                    |
| PRIMARY             | 110 VAC @ 50/60 HZ 15 AMP            |
| POWER               | 220 VAC @50/60 HZ 7.5 AMP            |
| CHARGE              | 35-200 VDC                           |
| VOLTAGE             |                                      |
| SIZE                | 14" L X 10.5"W X 11.5"H              |
| POWER UNIT          | 20.8 LBS                             |
| WEIGHT              |                                      |
| GUN CABLE           | #4 x 25'                             |
| LENGTH              |                                      |
| <b>GROUND CABLE</b> | #4 x 15'                             |
| LENGTH              |                                      |
|                     |                                      |

## FEATURES

- NEW FEATURE Intuitive Touchscreen Interface with Preset values for fast, accurate, and repeatable weld settings
- NEW FEATURE Set-Point Discharge: Unit discharges directly to a new set point without needing to discharge completely
- NEW FEATURE Universal Input Voltage: Plug and play, no need to re-tap the machine for 110V or 220V input voltages
- NEW FEATURE Low input voltage capability enables operation with long extension cords
- NEW FEATURE Contact and Trigger Indicators for fast troubleshooting of hand tool and weld cable maintenance issues
- NEW FEATURE Thermal and Voltage protection indicators to protect the unit from damage due to overheating
- •Rigid internal construction minimizes the possibility of components coming loose during rough handling or operations •Sheet metal is powder-coated for greater durability, texture, and appearance.
- •Hand tool has an adjustable internal spring to apply the correct spring pressure for every welding application
- •Hand tool can be configured for "B" collets, "CI" collets, Euro collets, or standard tapered chucks.