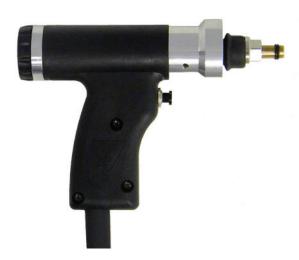

## STUD WELDING GUN Model: TWE-G

## **DESCRIPTION**

Stud welding gun for CD stud welding according to current standards. Durable and easy to use. Especially suitable for thin sheets (at least 0.5 mm)

| FEATURES   | TWE-G                 |
|------------|-----------------------|
| WELD RANGE | 14ga - 5/16"          |
|            | Adjustable, Arresting |
| PRESSURE   |                       |
| WELDING    | 25'                   |
| CABLE      |                       |
| WEIGHT     | 6.4 LBS (With Cable)  |
|            |                       |

## **FEATURES**

- Rigid casing made of impact-resistant plastic.
- Ergonomic design
- Compact dimensions
- Individual adjustment options for optimal welding results
- Optimum operation also at places that are difficult to access
- Lock-in spring adjustment