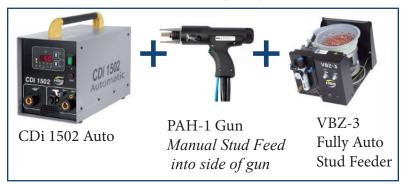

stomer benefit through a customer-oriented development
- Switch on machine. Select stud diameter/charging voltage and blowing time. And off you go!
- $\bullet$  Highest charging energy in its class: 1,600 Ws / 66,000  $\mu F$  / 220 V charging voltage
- 20% charging redundancy based on 220 V charging voltage

| WELD RANGE | #4 - 5/16"               |
|------------|--------------------------|
|            | Cupped Heads             |
|            | Insulation Pins          |
| WELD RATE  | 12 to 40 Studs/Min       |
| DIMENSIONS | 18.5"L x 9.06"W x 8.66"H |
| WEIGHT     | 73.85 lbs                |
| PRIMARY    | 115 V 50/60Hz 10AT       |
| POWER      |                          |
|            |                          |

#### UP TO 50% FASTER VS MANUAL



### UP TO 200% FASTER VS MANUAL