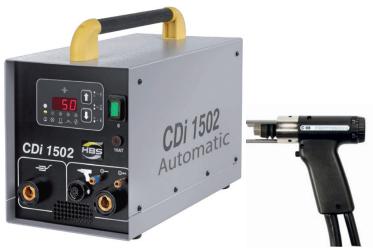

# STUD WELDING UNIT Model: CDi 1502 Auto

Maximum Weld Rates Maximum Efficiency Minimum Energy Minimum Weight

#### DESCRIPTION

The ideal entry-level machine for automatic stud welding with tip ignition. Saves you money, time and energy!

| WELD RANGE | #4 - 5/16"               |
|------------|--------------------------|
|            | Cupped Heads             |
|            | Insulation Pins          |
| WELD RATE  | 12 to 40 Studs/Min       |
| DIMENSIONS | 18.5"L x 9.06"W x 8.66"H |
| WEIGHT     | 73.85 lbs                |
| PRIMARY    | 115 V 50/60Hz 10AT       |
| POWER      |                          |
|            |                          |