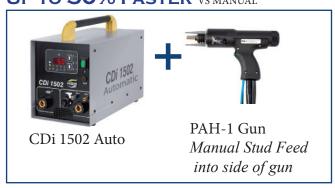

ared to previous model
- Optimal customer benefit through a customer-oriented development
- Switch on machine. Select stud diameter/charging voltage and blowing time. And off you go!
- $\bullet$  Highest charging energy in its class: 1,600 Ws / 66,000  $\mu F$  / 220 V charging voltage
- 20% charging redundancy based on 220 V charging voltage

| WELD RANGE | #4 - 5/16"               |
|------------|--------------------------|
|            | Cupped Heads             |
|            | Insulation Pins          |
| WELD RATE  | 12 to 40 Studs/Min       |
| DIMENSIONS | 18.5"L x 9.06"W x 8.66"H |
| WEIGHT     | 73.85 lbs                |
| PRIMARY    | 115 V 50/60Hz 10AT       |
| POWER      |                          |
|            |                          |

#### UP TO 50% FASTER VS MANUAL



### UP TO 200% FASTER VS MANUAL