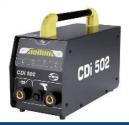

## HBS CDi Capacitor Discharge Stud Welders

| FEATURES               | CDi 502                                                                                                                     | CDi 1502                                                                                                                                      | CDi 2302                                                                                                                                       | CDi 3102                                                                                                                                      |
|------------------------|-----------------------------------------------------------------------------------------------------------------------------|-----------------------------------------------------------------------------------------------------------------------------------------------|------------------------------------------------------------------------------------------------------------------------------------------------|-----------------------------------------------------------------------------------------------------------------------------------------------|
| DESCRIPTON             | Entry level capacitor dischare stud welder incorporates invertor technology. Capable of welding pins and CD stud up to 1/4" | Capacitor discharge stud welder incorporates inverter technology. Capable of welding pins, cup head pins, CD studs ranging from #4 up to 1/4" | Capacitor discharge stud welder incorporates inverter technology. Capable of welding pins, cup head pins, CD studs ranging from #4 up to 5/16" | Capacitor discharge stud welder incorporates inverter technology. Capable of welding pins, cup head pins, CD studs ranging from #4 up to 3/8" |
| WELD RANGE             | #4 - 1/4"                                                                                                                   | #4 - 1/4"                                                                                                                                     | #4 - 5/16"                                                                                                                                     | #4 - 3/8"                                                                                                                                     |
| DUTY CYCLE             | 10 studs/min (1/4" setting)                                                                                                 | 14 studs/min (1/4" setting)                                                                                                                   | 12 studs/min (5/16" setting)                                                                                                                   | 6 studs/min (3/8" setting)                                                                                                                    |
| CAPACITANCE            | 100,000 μF                                                                                                                  | 66,000 μF                                                                                                                                     | 99,000 μF                                                                                                                                      | 132,000 μF                                                                                                                                    |
| WELD ENERGY            | 500 ws                                                                                                                      | 1 600 ws                                                                                                                                      | 2 400 ws                                                                                                                                       | 3 200 ws                                                                                                                                      |
| PRIMARY<br>POWER       | 100 v to 240 v, 50/60 Hz, 10 AT                                                                                             | 115 v/230 v, 50/60 Hz, 10 AT                                                                                                                  | 115 v/230 v, 50/60 Hz, 10 AT                                                                                                                   | 115 v/230 v, 50/60 Hz, 10 AT                                                                                                                  |
| CHARGE                 | 50 to 100 V                                                                                                                 | 50 to 220 V                                                                                                                                   | 50 to 220 V                                                                                                                                    | 50 to 220 V                                                                                                                                   |
| VOLTAGE                | stepless voltage regulation                                                                                                 | stepless voltage regulation                                                                                                                   | stepless voltage regulation                                                                                                                    | stepless voltage regulation                                                                                                                   |
| SIZE                   | 14" x 7" x 10"<br>with handle                                                                                               | 16" x 8" x 10"<br>without handle                                                                                                              | 19" x 8" x 10"<br>without handle                                                                                                               | 19" x 8" x 10"<br>without handle                                                                                                              |
| POWER UNIT<br>WEIGHT   | 21.83 lbs                                                                                                                   | 30.87 lbs                                                                                                                                     | 37.48 lbs                                                                                                                                      | 39.68 lbs                                                                                                                                     |
| CABLE LENGTH           | 9.8'                                                                                                                        | 8.2'                                                                                                                                          | 8.2'                                                                                                                                           | 8.2'                                                                                                                                          |
| GROUND CABLE<br>LENGTH | 8.2' (single)                                                                                                               | 8.2' (double)                                                                                                                                 | 8.2' (double)                                                                                                                                  | 8.2' (double)                                                                                                                                 |