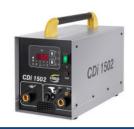

### HBS CDi Capacitor Discharge Stud Welders

Models: CDi 502 | CDi 1502 | CDi 2302 | CDi 3102

## HBS CDi Capacitor Discharge Stud Welders

| FEATURES               | CDi 502                                                                                                                     | CDi 1502                                                                                                                                      | CDi 2302                                                                                                                                       | CDi 3102                                                                                                                                      |
|------------------------|-----------------------------------------------------------------------------------------------------------------------------|-----------------------------------------------------------------------------------------------------------------------------------------------|------------------------------------------------------------------------------------------------------------------------------------------------|-----------------------------------------------------------------------------------------------------------------------------------------------|
| DESCRIPTON             | Entry level capacitor dischare stud welder incorporates invertor technology. Capable of welding pins and CD stud up to 1/4" | Capacitor discharge stud welder incorporates inverter technology. Capable of welding pins, cup head pins, CD studs ranging from #4 up to 1/4" | Capacitor discharge stud welder incorporates inverter technology. Capable of welding pins, cup head pins, CD studs ranging from #4 up to 5/16" | Capacitor discharge stud welder incorporates inverter technology. Capable of welding pins, cup head pins, CD studs ranging from #4 up to 3/8" |
| WELD RANGE             | #4 - 1/4"                                                                                                                   | #4 - 1/4"                                                                                                                                     | #4 - 5/16"                                                                                                                                     | #4 - 3/8"                                                                                                                                     |
| DUTY CYCLE             | 10 studs/min (1/4" setting)                                                                                                 | 14 studs/min (1/4" setting)                                                                                                                   | 12 studs/min (5/16" setting)                                                                                                                   | 6 studs/min (3/8" setting)                                                                                                                    |
| CAPACITANCE            | 100,000 μF                                                                                                                  | 66,000 μF                                                                                                                                     | 99,000 μF                                                                                                                                      | 132,000 μF                                                                                                                                    |
| WELD ENERGY            | 500 ws                                                                                                                      | 1 600 ws                                                                                                                                      | 2 400 ws                                                                                                                                       | 3 200 ws                                                                                                                                      |
| PRIMARY<br>POWER       | 100 v to 240 v, 50/60 Hz, 10 AT                                                                                             | 115 v/230 v, 50/60 Hz, 10 AT                                                                                                                  | 115 v/230 v, 50/60 Hz, 10 AT                                                                                                                   | 115 v/230 v, 50/60 Hz, 10 AT                                                                                                                  |
| CHARGE                 | 50 to 100 V                                                                                                                 | 50 to 220 V                                                                                                                                   | 50 to 220 V                                                                                                                                    | 50 to 220 V                                                                                                                                   |
| VOLTAGE                | stepless voltage regulation                                                                                                 | stepless voltage regulation                                                                                                                   | stepless voltage regulation                                                                                                                    | stepless voltage regulation                                                                                                                   |
| SIZE                   | 14" x 7" x 10"<br>with handle                                                                                               | 16" x 8" x 10"<br>without handle                                                                                                              | 19" x 8" x 10"<br>without handle                                                                                                               | 19" x 8" x 10"<br>without handle                                                                                                              |
| POWER UNIT<br>WEIGHT   | 21.83 lbs                                                                                                                   | 30.87 lbs                                                                                                                                     | 37.48 lbs                                                                                                                                      | 39.68 lbs                                                                                                                                     |
| CABLE LENGTH           | 9.8'                                                                                                                        | 8.2'                                                                                                                                          | 8.2'                                                                                                                                           | 8.2'                                                                                                                                          |
| GROUND CABLE<br>LENGTH | 8.2' (single)                                                                                                               | 8.2' (double)                                                                                                                                 | 8.2' (double)                                                                                                                                  | 8.2' (double)                                                                                                                                 |