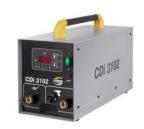

### HBS CDi Capacitor Discharge Stud Welders

Models: CDi 502 | CDi 1502 | CDi 2302 | CDi 3102

## HBS CDi Capacitor Discharge Stud Welders

| FEATURES               | CDi 502                                                                                                                     | CDi 1502                                                                                                                                      | CDi 2302                                                                                                                                       | CDi 3102                                                                                                                                      |
|------------------------|-----------------------------------------------------------------------------------------------------------------------------|-----------------------------------------------------------------------------------------------------------------------------------------------|------------------------------------------------------------------------------------------------------------------------------------------------|-----------------------------------------------------------------------------------------------------------------------------------------------|
| DESCRIPTON             | Entry level capacitor dischare stud welder incorporates invertor technology. Capable of welding pins and CD stud up to 1/4" | Capacitor discharge stud welder incorporates inverter technology. Capable of welding pins, cup head pins, CD studs ranging from #4 up to 1/4" | Capacitor discharge stud welder incorporates inverter technology. Capable of welding pins, cup head pins, CD studs ranging from #4 up to 5/16" | Capacitor discharge stud welder incorporates inverter technology. Capable of welding pins, cup head pins, CD studs ranging from #4 up to 3/8" |
| WELD RANGE             | #4 - 1/4"                                                                                                                   | #4 - 1/4"                                                                                                                                     | #4 - 5/16"                                                                                                                                     | #4 - 3/8"                                                                                                                                     |
| DUTY CYCLE             | 10 studs/min (1/4" setting)                                                                                                 | 14 studs/min (1/4" setting)                                                                                                                   | 12 studs/min (5/16" setting)                                                                                                                   | 6 studs/min (3/8" setting)                                                                                                                    |
| CAPACITANCE            | 100,000 μF                                                                                                                  | 66,000 μF                                                                                                                                     | 99,000 μF                                                                                                                                      | 132,000 μF                                                                                                                                    |
| WELD ENERGY            | 500 ws                                                                                                                      | 1 600 ws                                                                                                                                      | 2 400 ws                                                                                                                                       | 3 200 ws                                                                                                                                      |
| PRIMARY<br>POWER       | 100 v to 240 v, 50/60 Hz, 10 AT                                                                                             | 115 v/230 v, 50/60 Hz, 10 AT                                                                                                                  | 115 v/230 v, 50/60 Hz, 10 AT                                                                                                                   | 115 v/230 v, 50/60 Hz, 10 AT                                                                                                                  |
| CHARGE                 | 50 to 100 V                                                                                                                 | 50 to 220 V                                                                                                                                   | 50 to 220 V                                                                                                                                    | 50 to 220 V                                                                                                                                   |
| VOLTAGE                | stepless voltage regulation                                                                                                 | stepless voltage regulation                                                                                                                   | stepless voltage regulation                                                                                                                    | stepless voltage regulation                                                                                                                   |
| SIZE                   | 14" x 7" x 10"<br>with handle                                                                                               | 16" x 8" x 10"<br>without handle                                                                                                              | 19" x 8" x 10"<br>without handle                                                                                                               | 19" x 8" x 10"<br>without handle                                                                                                              |
| POWER UNIT<br>WEIGHT   | 21.83 lbs                                                                                                                   | 30.87 lbs                                                                                                                                     | 37.48 lbs                                                                                                                                      | 39.68 lbs                                                                                                                                     |
| CABLE LENGTH           | 9.8'                                                                                                                        | 8.2'                                                                                                                                          | 8.2'                                                                                                                                           | 8.2'                                                                                                                                          |
| GROUND CABLE<br>LENGTH | 8.2' (single)                                                                                                               | 8.2' (double)                                                                                                                                 | 8.2' (double)                                                                                                                                  | 8.2' (double)                                                                                                                                 |