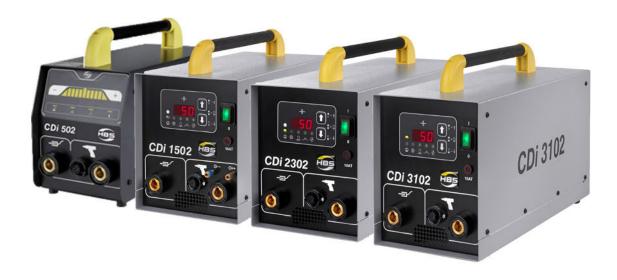

### HBS CDi Capacitor Discharge Stud Welders

Models: CDi 502 | CDi 1502 | CDi 2302 | CDi 3102

## HBS CDi Capacitor Discharge Stud Welders

| FEATURES               | CDi 502                                                                                                                     | CDi 1502                                                                                                                                      | CDi 2302                                                                                                                                       | CDi 3102                                                                                                                                      |
|------------------------|-----------------------------------------------------------------------------------------------------------------------------|-----------------------------------------------------------------------------------------------------------------------------------------------|------------------------------------------------------------------------------------------------------------------------------------------------|-----------------------------------------------------------------------------------------------------------------------------------------------|
| DESCRIPTON             | Entry level capacitor dischare stud welder incorporates invertor technology. Capable of welding pins and CD stud up to 1/4" | Capacitor discharge stud welder incorporates inverter technology. Capable of welding pins, cup head pins, CD studs ranging from #4 up to 1/4" | Capacitor discharge stud welder incorporates inverter technology. Capable of welding pins, cup head pins, CD studs ranging from #4 up to 5/16" | Capacitor discharge stud welder incorporates inverter technology. Capable of welding pins, cup head pins, CD studs ranging from #4 up to 3/8" |
| WELD RANGE             | #4 - 1/4"                                                                                                                   | #4 - 1/4"                                                                                                                                     | #4 - 5/16"                                                                                                                                     | #4 - 3/8"                                                                                                                                     |
| DUTY CYCLE             | 10 studs/min (1/4" setting)                                                                                                 | 14 studs/min (1/4" setting)                                                                                                                   | 12 studs/min (5/16" setting)                                                                                                                   | 6 studs/min (3/8" setting)                                                                                                                    |
| CAPACITANCE            | 100,000 μF                                                                                                                  | 66,000 μF                                                                                                                                     | 99,000 μF                                                                                                                                      | 132,000 μF                                                                                                                                    |
| WELD ENERGY            | 500 ws                                                                                                                      | 1 600 ws                                                                                                                                      | 2 400 ws                                                                                                                                       | 3 200 ws                                                                                                                                      |
| PRIMARY<br>POWER       | 100 v to 240 v, 50/60 Hz, 10 AT                                                                                             | 115 v/230 v, 50/60 Hz, 10 AT                                                                                                                  | 115 v/230 v, 50/60 Hz, 10 AT                                                                                                                   | 115 v/230 v, 50/60 Hz, 10 AT                                                                                                                  |
| CHARGE                 | 50 to 100 V                                                                                                                 | 50 to 220 V                                                                                                                                   | 50 to 220 V                                                                                                                                    | 50 to 220 V                                                                                                                                   |
| VOLTAGE                | stepless voltage regulation                                                                                                 | stepless voltage regulation                                                                                                                   | stepless voltage regulation                                                                                                                    | stepless voltage regulation                                                                                                                   |
| SIZE                   | 14" x 7" x 10"<br>with handle                                                                                               | 16" x 8" x 10"<br>without handle                                                                                                              | 19" x 8" x 10"<br>without handle                                                                                                               | 19" x 8" x 10"<br>without handle                                                                                                              |
| POWER UNIT<br>WEIGHT   | 21.83 lbs                                                                                                                   | 30.87 lbs                                                                                                                                     | 37.48 lbs                                                                                                                                      | 39.68 lbs                                                                                                                                     |
| CABLE LENGTH           | 9.8'                                                                                                                        | 8.2'                                                                                                                                          | 8.2'                                                                                                                                           | 8.2'                                                                                                                                          |
| GROUND CABLE<br>LENGTH | 8.2' (single)                                                                                                               | 8.2' (double)                                                                                                                                 | 8.2' (double)                                                                                                                                  | 8.2' (double)                                                                                                                                 |