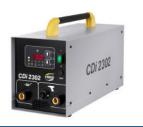

### HBS CDi Capacitor Discharge Stud Welders

Models: CDi 502 | CDi 1502 | CDi 2302 | CDi 3102

## HBS CDi Capacitor Discharge Stud Welders

| FEATURES               | CDi 502                                                                                                                     | CDi 1502                                                                                                                                      | CDi 2302                                                                                                                                       | CDi 3102                                                                                                                                      |
|------------------------|-----------------------------------------------------------------------------------------------------------------------------|-----------------------------------------------------------------------------------------------------------------------------------------------|------------------------------------------------------------------------------------------------------------------------------------------------|-----------------------------------------------------------------------------------------------------------------------------------------------|
| DESCRIPTON             | Entry level capacitor dischare stud welder incorporates invertor technology. Capable of welding pins and CD stud up to 1/4" | Capacitor discharge stud welder incorporates inverter technology. Capable of welding pins, cup head pins, CD studs ranging from #4 up to 1/4" | Capacitor discharge stud welder incorporates inverter technology. Capable of welding pins, cup head pins, CD studs ranging from #4 up to 5/16" | Capacitor discharge stud welder incorporates inverter technology. Capable of welding pins, cup head pins, CD studs ranging from #4 up to 3/8" |
| WELD RANGE             | #4 - 1/4"                                                                                                                   | #4 - 1/4"                                                                                                                                     | #4 - 5/16"                                                                                                                                     | #4 - 3/8"                                                                                                                                     |
| DUTY CYCLE             | 10 studs/min (1/4" setting)                                                                                                 | 14 studs/min (1/4" setting)                                                                                                                   | 12 studs/min (5/16" setting)                                                                                                                   | 6 studs/min (3/8" setting)                                                                                                                    |
| CAPACITANCE            | 100,000 μF                                                                                                                  | 66,000 μF                                                                                                                                     | 99,000 μF                                                                                                                                      | 132,000 μF                                                                                                                                    |
| WELD ENERGY            | 500 ws                                                                                                                      | 1 600 ws                                                                                                                                      | 2 400 ws                                                                                                                                       | 3 200 ws                                                                                                                                      |
| PRIMARY<br>POWER       | 100 v to 240 v, 50/60 Hz, 10 AT                                                                                             | 115 v/230 v, 50/60 Hz, 10 AT                                                                                                                  | 115 v/230 v, 50/60 Hz, 10 AT                                                                                                                   | 115 v/230 v, 50/60 Hz, 10 AT                                                                                                                  |
| CHARGE                 | 50 to 100 V                                                                                                                 | 50 to 220 V                                                                                                                                   | 50 to 220 V                                                                                                                                    | 50 to 220 V                                                                                                                                   |
| VOLTAGE                | stepless voltage regulation                                                                                                 | stepless voltage regulation                                                                                                                   | stepless voltage regulation                                                                                                                    | stepless voltage regulation                                                                                                                   |
| SIZE                   | 14" x 7" x 10"<br>with handle                                                                                               | 16" x 8" x 10"<br>without handle                                                                                                              | 19" x 8" x 10"<br>without handle                                                                                                               | 19" x 8" x 10"<br>without handle                                                                                                              |
| POWER UNIT<br>WEIGHT   | 21.83 lbs                                                                                                                   | 30.87 lbs                                                                                                                                     | 37.48 lbs                                                                                                                                      | 39.68 lbs                                                                                                                                     |
| CABLE LENGTH           | 9.8'                                                                                                                        | 8.2'                                                                                                                                          | 8.2'                                                                                                                                           | 8.2'                                                                                                                                          |
| GROUND CABLE<br>LENGTH | 8.2' (single)                                                                                                               | 8.2' (double)                                                                                                                                 | 8.2' (double)                                                                                                                                  | 8.2' (double)                                                                                                                                 |