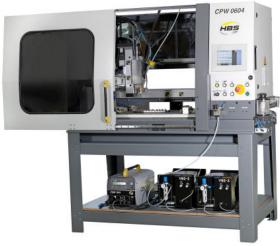

## STUD WELDING PRODUCTS, INC

Your Number Óne Stud

STUD WELDING UNIT Model: CPW 0604

| FEATURES    | CPW 0604                |
|-------------|-------------------------|
| WELD RANGE  | #4 - 5/16"              |
| WELD HEAD   | KAH 412                 |
| T-SLOT WORK | 31.5" x 16.53" x 4.7"   |
| PLATE       | Max range for 1 head    |
| DIMENSIONS  | 63" L x 37.4"w x 74.8"h |
| WEIGHT      | 1,411 LBS               |
| PRIMARY     | 480V ,16a, 60Hz         |
| POWER       |                         |