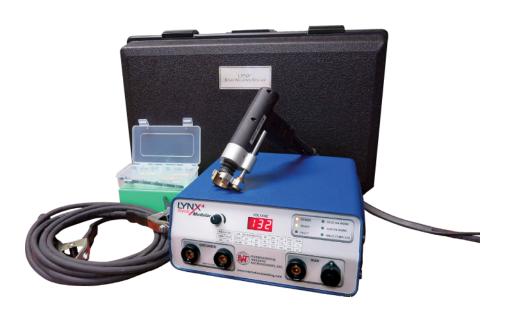

## **DESCRIPTION**

The LYNX4 Modular stud welding system offers a full 5/16" welding capacity in the most compact system on the market. The modular is microprocessor controller with an improved charging circuit and hight output transformer which maximizes its duty cycle. The system includes enhanced user feedback including safety and fault codes. The Modular is sold as a complete welding system including gun, two ground cables, caring case, collets and changing tools.

| FEATURES    | IWT-LYNX4 MODULAR                                   |
|-------------|-----------------------------------------------------|
| WELD RANGE  | #4 - 5/16"                                          |
| CAPACITANCE | 81,000uf                                            |
| POWER       | 50-195 Stepless Voltage Regulation- 115/230 50/60Hz |
| WEIGHT      | 25 lbs 12"W x 5"h x 12"L                            |