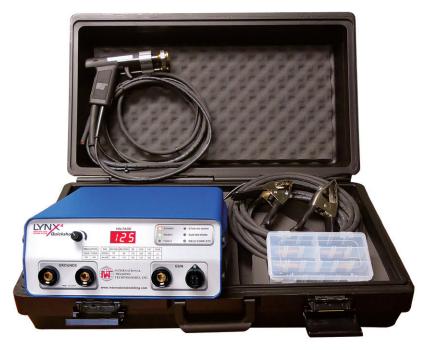

## DESCRIPTION

The LYNX4 Quickshot stud welding system offers a 1/4" diameter flanged fastener welding capacity in a light weight compact design. The Quickshot has an improved charging circuit and high output transformer which maximizes tits duty cycle. The field portable Quicshot is sold as a complete welding system including gun, two ground cables, caring case, collets and changing tools.

| FEATURES    | IWT-LYNX4 QUICKSHOT                                 |
|-------------|-----------------------------------------------------|
| WELD RANGE  | #4 - 1/4"                                           |
| CAPACITANCE | 54,000uf                                            |
| POWER       | 50-195 Stepless Voltage Regulation- 115/230 50/60Hz |
| WEIGHT      | 24 lbs 12"W x 5"h x 12"L                            |