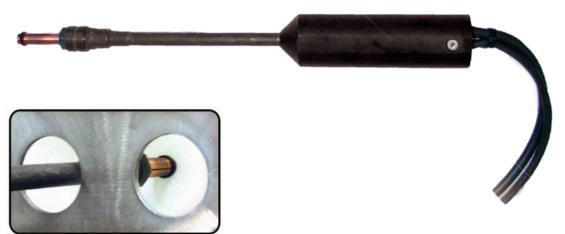

## STUD WELDING GUN Model: IWT-S1

## Access to Tight Spaces Automatic Triggering-Push to Fire

WELD THROUGH THE HOLE

DESCRIPTION

The IWT-S1 precision welding gun enables the user to gain access to extremely tight locations. A six inch shaft extension allows users to reach into the rear of panels. It is equipped with automatic trigger switch-just push the stud into place to weld the fastener. The IWT S-1 Represents the ultimate in stud welding simplicity.

| IWT-S1                                |
|---------------------------------------|
| #4-1/4"                               |
| 15FT Of Highly Flexible Welding Cable |
| 11" Overall, 6" extension             |
| 21 LBS                                |
|                                       |