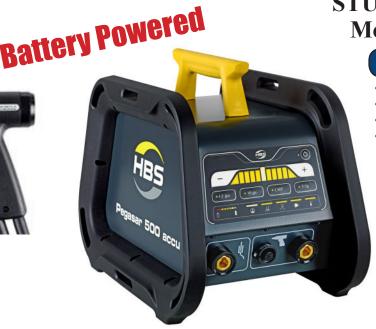

## STUD WELDING PRODUCTS, INC

Your Number Óne Stud

STUD WELDING UNIT Model: PEGASAR 500

## DESCRIPTION

Battery/110 VAC Stud Welding Unit for CD stud welding (capacitor discharge welding) according to current standards. Easy to use with pre-progarmmed settings. Light weight and portable makes this unit great for job sites. Inverter capacitor charging technology providing quick recharging times and increased duty cycle.

| FEATURES   | PEGASAR 500               |
|------------|---------------------------|
| WELD RANGE | #4 - 1/4"                 |
| WELD RATE  | #4= 40 studs/min          |
|            | 1/4"= 20 studs/min        |
| DIMENSIONS | 18"L x 11"W x 14"H        |
| WEIGHT     | 26 LBS with Battery       |
|            | 24 LBS without Battery    |
| PRIMARY    | 100V TO 240V, 50/60 Hz In |
| POWER      | Battery operation: 25.55V |

## **FEATURES**

- Self-sufficient, no power connection required
- Weld Up to approx. 400 1/4" studs with a single battery charge
- Work without interruption with an optional spare battery
- Cable tidy system provided via the handle
- Enclosed housing (no air vents)
- Weld in environments with increased exposure to electrical hazards
- Quick access buttons for fast setup
- Accu 150 battery 88-23-484 & Accu Charger 88-24-066 (Sold Separately)