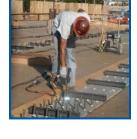

## ARC STUD WELDING

- Shear connectors and Threaded Studs available up to 1" diameter
- Up to 4 times faster than hand-welding
- Full-cross-sectional welds stronger than the base material in seconds
- Automatic Stud Welding specified and preferred by Architects and Engineers