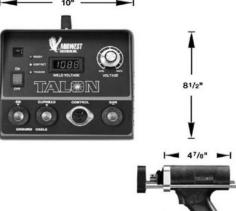

## DESCRIPTION

This system has the capability to weld studs and pins ranging from 14ga. through 1/4" full flanged stainless, mild steel, and aluminum steel studs. Great welder for installing cup head pins.

Compliances & Standards A-A-59331 (Military Specification: Stud Welding Systems with DC Integral Power Source and Control Unit)

| FEATURES         | Talon                   |
|------------------|-------------------------|
| WELD RANGE       | 14ga - 1/4"             |
| WELD RATE        | 20 studs per minute max |
| DIMENSIONS       | 13"L X 10"W X 8-1/2"H   |
| WEIGHT           | 29 lbs                  |
| PRIMARY<br>POWER | 115 VAC 60Hz 20Amp      |