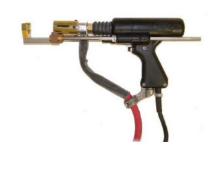

*Includes:* TW6800 power supply, TWE17000 Heavy Duty stud gun, 50 feet starter combo cable, and 25 feet ground cable assembly

| FEATURES                      | TW6800                                                     |
|-------------------------------|------------------------------------------------------------|
| WELD RANGE                    | 1/4" - 1" diameter studs                                   |
| DUTY CYCLE (studs per minute) | 5/8"= Unlimited 7/8"=12 to 14<br>3/4"= 18 to 24 1"= 6 to 8 |
| INPUT VOLTAGE                 | 230v/180a or 460v/90a or 575v/80a VAC 3-Phase 60Hz         |
| DIMENSIONS                    | 36" x 29" x 28"                                            |
| WEIGHT                        | Machine Only 665 lbs / Complete Ready to Ship 850 lbs      |
| STANDARD GUN MODEL            | TWE17000 Heavy Duty Gund                                   |
| COMBO CABLE SIZE              | 50' Starter Combo Cable                                    |
| GROUND CABLE SIZE             | 25' Ground Cable Assembly                                  |
| TOTAL OUTPUT (AMPS)           | 2600                                                       |