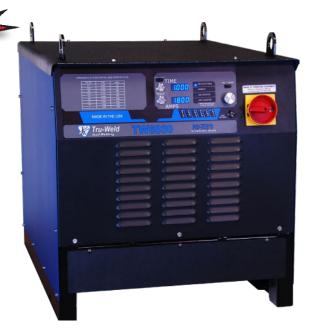

## ARC STUD WELDING UNIT Model: TW6800

## DESCRIPTION

The TW6800 is a fully integrated stud welding system for ferrule-shielded and gas-shielded drawn arc stud welding. The TW6800 contains digital controls for weld time, weld current, and gas purge time. The system was designed to be a perfect fit for welding up through 1" diameter studs. This is all contained in a compact, portable package. New Pro-Tech'd technology protects the gun circuitry. New improved user interface for more intuitive setup. New factory presets and user customizable presets. New improved weld control.

*Includes:* TW6800 power supply, TWE17000 Heavy Duty stud gun, 50 feet starter combo cable, and 25 feet ground cable assembly

| FEATURES                      | TW6800                                                     |
|-------------------------------|------------------------------------------------------------|
| WELD RANGE                    | 1/4" - 1" diameter studs                                   |
| DUTY CYCLE (studs per minute) | 5/8"= Unlimited 7/8"=12 to 14<br>3/4"= 18 to 24 1"= 6 to 8 |
| INPUT VOLTAGE                 | 230v/180a or 460v/90a or 575v/80a VAC 3-Phase 60Hz         |
| DIMENSIONS                    | 36" x 29" x 28"                                            |
| WEIGHT                        | Machine Only 665 lbs / Complete Ready to Ship 850 lbs      |
| STANDARD GUN MODEL            | TWE17000 Heavy Duty Gund                                   |
| COMBO CABLE SIZE              | 50' Starter Combo Cable                                    |
| GROUND CABLE SIZE             | 25' Ground Cable Assembly                                  |
| TOTAL OUTPUT (AMPS)           | 2600                                                       |