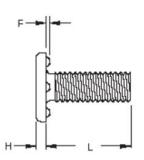

| FEATURES      |                                             |
|---------------|---------------------------------------------|
| THREAD SIZE   | 1/4-20                                      |
| LENGTH        | 1-1/2"                                      |
| HEAD DIAMETER | 9/16                                        |
| A             | 0.563                                       |
| TOLA          | +0.012 / -0.013                             |
| F             | 0.040                                       |
| TOL F         | +0.002 / -0.002                             |
| Н             | 0.078                                       |
| TOL H         | +0.005 / -0.005                             |
| L             | 1.500                                       |
| TOLL          | +0.000 / -0.060                             |
| P             | 0.100                                       |
| TOL P         | +0.005 / -0.005                             |
| MATERIAL      | C1010 High-Welding Qualty, Low Carbon Steel |
| FINISH        | Plain, unless specified                     |
| THREADS       | Unified Standared Class 2A ASME B 1.1-2003  |