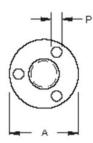

| FEATURES      |                                             |
|---------------|---------------------------------------------|
| THREAD SIZE   | 1/4-20                                      |
| LENGTH        | 1-1/2"                                      |
| HEAD DIAMETER | 9/16                                        |
| A             | 0.563                                       |
| TOLA          | +0.012 / -0.013                             |
| F             | 0.040                                       |
| TOL F         | +0.002 / -0.002                             |
| Н             | 0.078                                       |
| TOL H         | +0.005 / -0.005                             |
| L             | 1.500                                       |
| TOLL          | +0.000 / -0.060                             |
| P             | 0.100                                       |
| TOL P         | +0.005 / -0.005                             |
| MATERIAL      | C1010 High-Welding Qualty, Low Carbon Steel |
| FINISH        | Plain, unless specified                     |
| THREADS       | Unified Standared Class 2A ASME B 1.1-2003  |