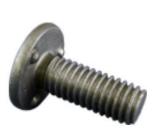

## **DESCRIPTION**

Intended for through-hole applications, the HW weld screw, with its three projections located precisely under the head, permits flush mounting. The projections are of the exact height, diameter and mass to assure the proper positioning and balance for optimum welds. Through-hole use allows self-locating and eliminates the need for fixturing.