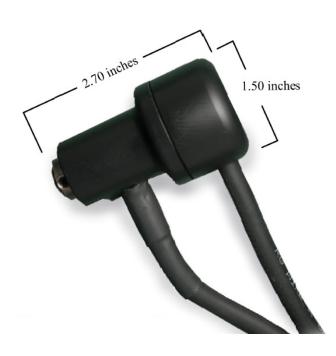

## **DESCRIPTION**

The IWT-S2 palm welding gun allows for placement of studs in extremely tight locations. It is designed for use manufacturing of restaurant equipment, elevators, and small electrical enclosures. Equipped with an automatic trigger switch, just push the stud into place to weld the fastener. Easy to use and lightweight. Made in the USA to fit all stud welders.

| FEATURES    | IWT-S2                                       |
|-------------|----------------------------------------------|
| WELD RANGE  | #4-1/4"                                      |
| WELD CABLES | 15FT Of Highly Flexible Welding Cable        |
| LENGTH      | 1.50" diameter x 2.70" long (without collet) |
| WEIGHT      | 3.25 lbs with cable assembly                 |